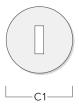

#### Installation cover

| Description           | Part ID  | C1 |
|-----------------------|----------|----|
| Installation cover BE | 185-1850 | 65 |