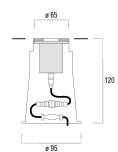

## Installation blockout

| Description       | Part ID  | D1 | D2 | H1  | Weight (kg) | D     | Н   |
|-------------------|----------|----|----|-----|-------------|-------|-----|
| Blockout, Plastic | 185-1855 | 65 | 95 | 120 | 0.30        | 65/95 | 120 |