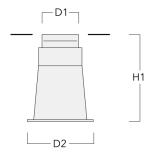

#### Main converter

| Description              | Part ID  | Α  | В  | C1 |
|--------------------------|----------|----|----|----|
| Transformer DC 12 V/12 W | 400-0302 | 89 | 59 | 54 |

| Transformer DC 12 V/48 W | 400-0309 | 89 | 59 | 72 |
|--------------------------|----------|----|----|----|
|                          |          |    |    |    |