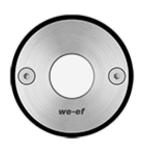

#### **Description**

IP68 (up to 10m), 12V/Class III. IK09. Stainless steel construction including PCS hardware. Silicone rubber gasket. Safety glass lens. Luminaire can be driven over at low speed. Factory-sealed termination chamber complete with cable gland and 1.5 m of flexible PVC free cable. IP68 in-line connector facilitates easy removal for off-site lamp replacement.

Factory installed circuit board in either white, red, green, blue or RGB. LED boards can be easily removed for upgrading.

Luminaire requires installation blockout. To be ordered separately.

Use in freshwater is allowed. The use in contaminated water, salt water/sea water or swimming pools is not permitted.

## **Material description**

Body Stainless steel construcion

Lens Safety glass lens; max. load 5 tonnes

Colours Stainless Steel

Fasteners PCS polymer coated stainless steel

Ingress protection IP68 up to 10 m