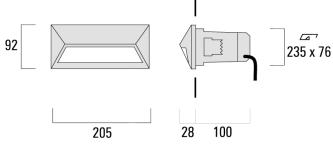

# Wall luminaires recessed

# **Configurations**

| Light distribution | Part ID | Light source | Rated  | Rated input | CRI | Weight (kg) |
|--------------------|---------|--------------|--------|-------------|-----|-------------|
|                    |         |              | lumens | power       |     |             |