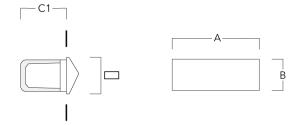

# **Mounting Accessories**

# **Installation blockout**

| Description                   | Part ID  | Α   | В   | C1  | С   |  |  |  |  |  |
|-------------------------------|----------|-----|-----|-----|-----|--|--|--|--|--|
| Installation blockout BST20-I | 133-0075 | 222 | 109 | 105 | 105 |  |  |  |  |  |