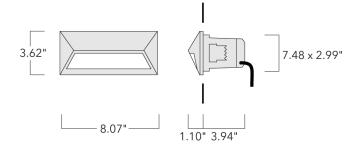

# we-ef

## **Recessed Wall Luminaires**



#### Description

IP55. Recessed LED steplight for orientation. Suitable for installation in cavity wall construction or concrete pour construction using optional installation blockout.





#### **Recessed Wall Luminaires**

# **Specifications Material description**

Colors



## **Electrical description**

#### **Additional information**

Listings

ETL listed. Suitable for wet locations.

we-ef

**Recessed Wall Luminaires** 

**Options** 

Light distribution Color temperature Nominal Watt



#### **Recessed Wall Luminaires**

# **Configurations**

| Light distribution | Part ID | Light source | Delivered | Rated input | CRI | Weight (lb) |
|--------------------|---------|--------------|-----------|-------------|-----|-------------|
|                    |         |              | lumens    | power       |     |             |



#### **Recessed Wall Luminaires**

## **Mounting Accessories**

### **Installation blockout**

| Description                   | Part ID  | Α