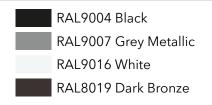

# we-ef

## **Recessed Wall Luminaires**



#### Description

IP55. Recessed LED steplight for orientation. Suitable for installation in cavity wall construction or concrete pour construction using optional installation blockout.





#### **Recessed Wall Luminaires**

# **Specifications Material description**

Colors



## **Electrical description**

#### **Additional information**

Listings

ETL listed. Suitable for wet locations.

we-ef

**Recessed Wall Luminaires** 

**Options** 

Light distribution Color temperature Nominal Watt



#### **Recessed Wall Luminaires**

# **Configurations**

| Light distribution | Part ID | Light source | Delivered | Rated input | CRI | Weight (lb) |
|--------------------|---------|--------------|-----------|-------------|-----|-------------|
|                    |         |              | lumens    | power       |     |             |



#### **Recessed Wall Luminaires**

## **Mounting Accessories**

### **Installation blockout**

| Description                   | Part ID  | Α     | В     | C1    | С   |
|-------------------------------|----------|-------|-------|------