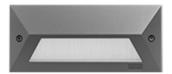

#### Description

IP55. Recessed LED steplight for orientation. Suitable for installation in cavity wall construction or concrete pour construction using optional installation blockout.