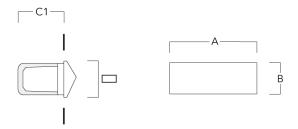

### **Installation blockout**

| Description                   | Part ID  | Α     | В     | C1    | С   |
|-------------------------------|----------|-------|-------|-------|-----|
| Installation blockout BST20-I | 133-0075 | 8.74" | 4.29" | 4.13" | 105 |