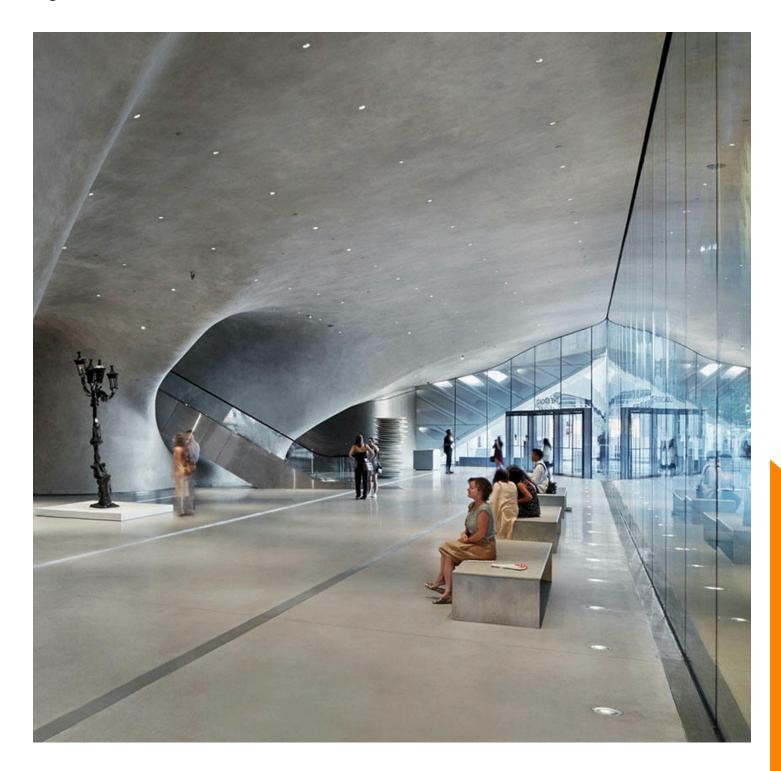

#### **Description**

IP67, Class I. IK10+. Stainless steel construction including PCS hardware. Silicone rubber gasket. Safety glass lens; max. load 5 tonnes. Luminaire can be driven over at low speed. Factory-sealed termination chamber complete with cable gland and 1,5 m of flexible PVC free cable.

'No tool' removable gear/reflector tray. Gimbal mounted, 30° tilt and 360° rotatable. Factory installed circuit board with High Efficiency LEDs.

Luminaire requires installation blockout and sealable junction box, which are included in supply.