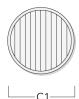

### Installation cover

| Description           | Part ID  | C1  |
|-----------------------|----------|-----|
| Installation cover BE | 185-0325 | 250 |