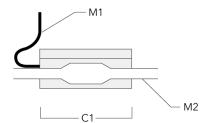

### **Sealable junction box**

| Description                  | Part ID  | C1  | M1   | M2        |
|------------------------------|----------|-----|------|-----------|
| Sealable junction box SJB130 | 185-1624 | 146 | Ø 10 | Ø 12 - 19 |