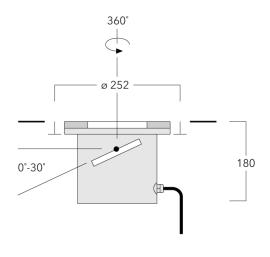

'No tool' removable gear/reflector tray. Gimbal mounted, 30° tilt and 360° rotatable. Factory installed circuit board with High Efficiency LEDs.

Luminaire requires installation blockout and sealable junction box, which are included in supply.