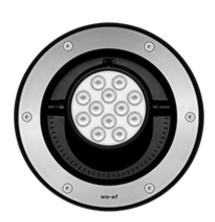

#### **Description**

IP67, Class I. IK10+. Stainless steel construction including PCS hardware. Silicone rubber gasket. Safety glass lens; max. load 5 tonnes. Luminaire can be driven over at low speed. Factory-sealed termination chamber complete with cable gland and 1,5 m of flexible PVC free cable.

'No tool' removable gear/reflector tray. Gimbal mounted, 30° tilt and 360° rotatable. Factory installed circuit board with High Efficiency LEDs.

Luminaire requires installation blockout and sealable junction box, which are included in supply.

### **Material description**

Lens Safety glass lens, max. load 5 tonnes

Colours Stainless Steel

Gasket Silicone rubber gasket

Fasteners PCS Polymer Coated Stainless Steel Hardware

Ingress protection IP67
Impact resistance IK10+