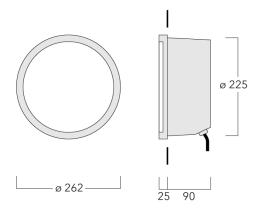

#### **Description**

IP55, Class I. IK10. Marine-grade die-cast aluminium alloy. 5CE superior corrosion protection + primer including PCS hardware. Polycarbonate main lens. Silicone rubber gasket. Integral EC electronic converter. Advanced thermal management protects LEDs while optimising lumens output. Two cable entries. Optional preinstallation blockout is recommended for mounting in concrete.

## **Material description**

Body Marine-grade, die-cast aluminium alloy

Lens Polycarbonate lens

Colours RAL9004 Signal black

RAL9006 White aluminium
RAL9007 Grey aluminium

Gasket Silicone rubber gasket

Fasteners PCS Polymer Coated Stainless Steel Hardware (unpainted)

Ingress protection IP55
Impact resistance IK10

Corrosion resistance 5CE+Primer