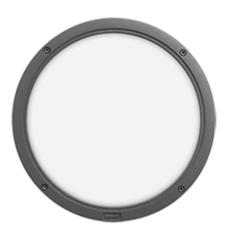

#### **Description**

IP55, Class I. IK10. Marine-grade die-cast aluminium alloy. 5CE superior corrosion protection + primer including PCS hardware. Polycarbonate main lens. Silicone rubber gasket. Integral EC electronic converter. Advanced thermal management protects LEDs while optimising lumens output. Two cable entries. Optional preinstallation blockout is recommended for mounting in concrete.

## **Material description**

Body Marine-grade, die-cast aluminium alloy

Lens Polycarbonate lens

Colours RAL9004 Signal black

RAL9006 White aluminium
RAL9007 Grey aluminium

Gasket Silicone rubber gasket

Fasteners PCS Polymer Coated Stainless Steel Hardware (unpainted)

Ingress protection IP55
Impact resistance IK10

Corrosion resistance 5CE+Primer