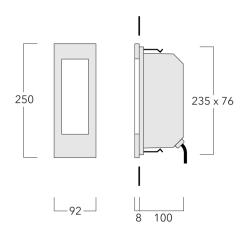

### **Description**

IP55, Class I. IK10. Marine-grade, die-cast aluminium alloy, with polished stainless steel frame. 5CE superior corrosion protection including PCS hardware. Silicone rubber gasket. Polycarbonate main lens. Two cable entries.

A pre-installation blockout is available and recommended for mounting in concrete walls. To be ordered separately.