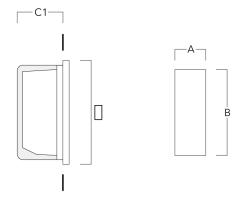

### Installation blockout

| Description                    | Part ID  | Α   | В   | C1  |
|--------------------------------|----------|-----|-----|-----|
| Installation blockout BST25-II | 133-0078 | 267 | 132 | 140 |

Installation blockout BST25-I 133-0076 267 132 130