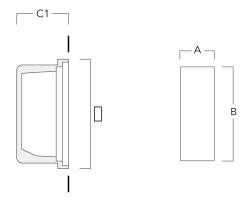

### Installation blockout

| Description                    | Part ID  | Α   | В   | C1  |
|--------------------------------|----------|-----|-----|-----|
| Installation blockout BST25-II | 133-0078 | 267 | 132 | 140 |

Installation blockout BST25-I 133-0076 267 132 130