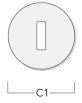

### Installation cover

| Description           | Part ID  | C1  |  |
|-----------------------|----------|-----|--|
| Installation cover BE | 185-0326 | 300 |  |
|                       |          |     |  |