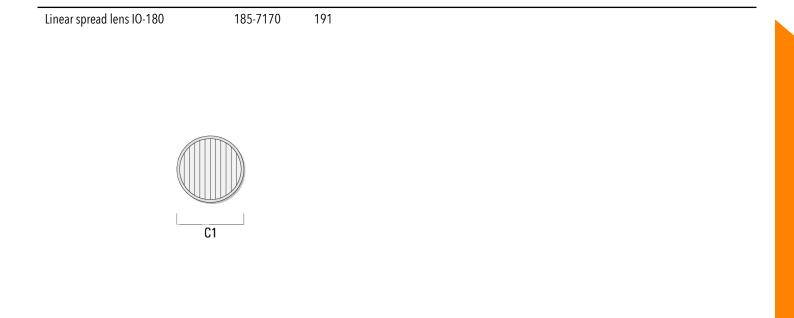

### Linear spread lens

| Description            | Part ID  | C1  |
|------------------------|----------|-----|
| IO-180-6 ETC140-GB-LED | 185-2719 | 149 |