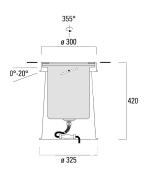

### Sealable junction box

| Description                  | Part ID  | C1  | M1   | M2        |
|------------------------------|----------|-----|------|-----------|
| Sealable junction box SJB130 | 185-1624 | 146 | Ø 10 | Ø 12 - 19 |