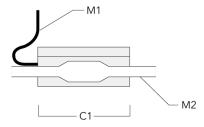

### Sealable junction box

| Description                  | Part ID  | C1  | M1   | M2        |
|------------------------------|----------|-----|------|-----------|
| Sealable junction box SJB130 | 185-1624 | 146 | Ø 10 | Ø 12 - 19 |