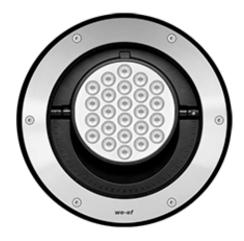

#### Description

IP67, Class I. IK10+. Stainless steel construction including PCS hardware. Silicone rubber gasket. Safety glass lens; max. load 5 tonnes. Luminaire can be driven over at low speed. Factory-sealed termination chamber complete with cable gland and 1,5 m of flexible PVC free cable. Cable gland with spiral cable bending protection.

'No tool' removable gear/reflector tray. Gimbal mounted, 360° rotable and 30° tilt. Factory installed circuit board with High Efficiency LEDs. PMMA LED Lens array.

Luminaire requires installation blockout and sealable junction box, which are included in supply.

### **Electrical description**

| Power supply     | 220-240V / 50-60 Hz              |
|------------------|----------------------------------|
| Driver / Ballast | Integral EC electronic converter |