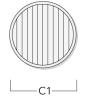

### Installation cover

| Description           | Part ID  | C1  |  |
|-----------------------|----------|-----|--|
| Installation cover BE | 185-0326 | 300 |  |
|                       |          |     |  |