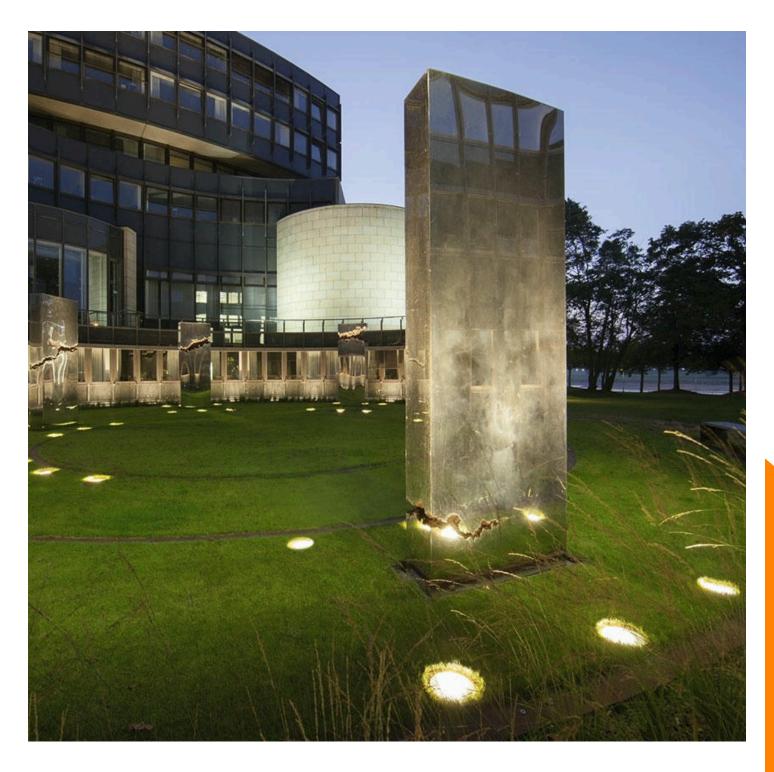

#### Description

IP67, Class I. IK10+. Stainless steel construction including PCS hardware. Silicone rubber gasket. Safety glass lens; max. load 5 tonnes. Luminaire can be driven over at low speed. Factory-sealed termination chamber complete with cable gland and 1,5 m of flexible PVC free cable. Cable gland with spiral cable bending protection.

'No tool' removable gear/reflector tray. Gimbal mounted, 360° rotable and 30° tilt. Factory installed circuit board with High Efficiency LEDs. PMMA LED Lens array.

Luminaire requires installation blockout and sealable junction box, which are included in supply.

### **Additional information**

Lifetime

Ta=40° L90B10 > 90000h

Inground luminaires

Options

Light distribution Colour temperature Nominal Watt

we-ef

Inground luminaires