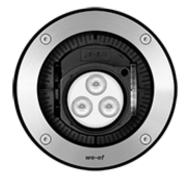

#### Description

IP67, Class I. IK10+. Stainless steel construction including PCS hardware. Safety glass lens, max. load 5 tonnes. Luminaire can be driven over at low speed. Silicone rubber gasket. Factory-sealed termination chamber with cable gland and 0.5 m of flexible PVC-free cable. Integral EC electronic converter. Advanced thermal management protects LEDs while optimising lumens output. LED module can be easily removed for upgrading. CAD- optimised optics for superior illumination and glare control; 20° tiltable and 355° rotatable.

Luminaire requires installation blockout and sealable junction box, which are included in supply.

ASC Anti Slip Coating on request.

**Inground luminaires** 