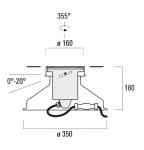

Luminaire requires installation blockout and sealable junction box, which are included in supply.

ASC Anti Slip Coating on request.

**Inground luminaires** 