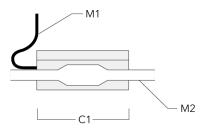

### Sealable junction box

| Description                   | Part ID  | C1   | M1     | M2            |
|-------------------------------|----------|------|--------|---------------|
| Sealable junction box SJB 130 | 185-1624 | 5.75 | Ø 0.39 | Ø 0.47 - 0.75 |