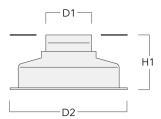

## Installation blockout

| Description       | Part ID  | D1   | D2   | H1   | Weight (lb) | D      | Н   |
|-------------------|----------|------|------|------|-------------|--------|-----|
| Blockout, Plastic | 185-0412 | 3.74 | 9.45 | 4.33 | 1.1         | 95/240 | 110 |