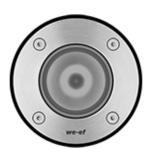

#### **Description**

IP67. 12 Volt AC. LED Inground uplight. Suitable for flush installation in concrete or earth. Special effects and distributions can be realized with linear lens, flood lens, 6° directional lens, 20° directional lens, or color filters.the luminaire will be continuously submersed only. IP68 in-line connector facilitates easy lamp replacement and general maintenance. Suitable for all types of pools and fountains.

# **Specifications Material description**

Body Stainless steel construcion

Lens Safety glass lens; max. load 5 tonnes

Colors Stainless Steel

Gasket Silicone rubber gasket

Fasteners PCS polymer coated stainless steel