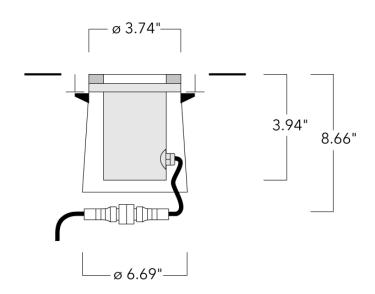

#### **Description**

IP67. 12 Volt AC. LED Inground uplight. Suitable for flush installation in concrete or earth. Special effects and distributions can be realized with linear lens, flood lens, 6° directional lens, 20° directional lens, or color filters.the luminaire will be continuously submersed only. IP68 in-line connector facilitates easy lamp replacement and general maintenance. Suitable for all types of pools and fountains.

## Installation blockout

| Description       | Part ID  | D1   | D2   | H1   | Weight (lb) | D      | Н   |
|-------------------|----------|------|------|------|-------------|--------|-----|
| Blockout, Plastic | 185-0412 | 3.74 | 9.45 | 4.33 | 1.1         | 95/240 | 110 |