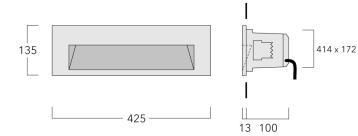

### Wall luminaires recessed

| Specifications              |   |
|-----------------------------|---|
| <b>Material description</b> | I |

| Body                 | Marine-grade die-cast aluminium alloy                                     |  |  |  |  |
|----------------------|---------------------------------------------------------------------------|--|--|--|--|
| Lens                 | Safety glass lens                                                         |  |  |  |  |
| Colours              | RAL9004 Signal black<br>RAL9006 White aluminium<br>RAL9007 Grey aluminium |  |  |  |  |
| Gasket               | Silicone rubber gasket                                                    |  |  |  |  |
| Fasteners            | PCS Polymer Coated Stainless Steel Hardware (unpainted)                   |  |  |  |  |
| Ingress protection   | IP66                                                                      |  |  |  |  |
| Impact resistance    | IK10                                                                      |  |  |  |  |
| Corrosion resistance | 5CE+Primer                                                                |  |  |  |  |

#### Wall luminaires recessed