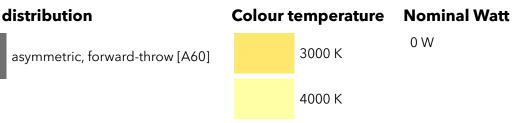

## **Options** Light distribution

# Configurations

| Light distribution              | Part ID  | Light source       | Rated<br>lumens | Rated input<br>power | CRI | Weight (kg) |
|---------------------------------|----------|--------------------|-----------------|----------------------|-----|-------------|
| asymmetric, forward-throw [A60] | 133-0402 | LED-36/8W - 3000 K | 355.9           | 10 W                 | 80  | 3.00        |
|                                 | 133-0403 | LED-36/8W - 4000 K | 384.8           | 10 W                 | 75  | 3.00        |