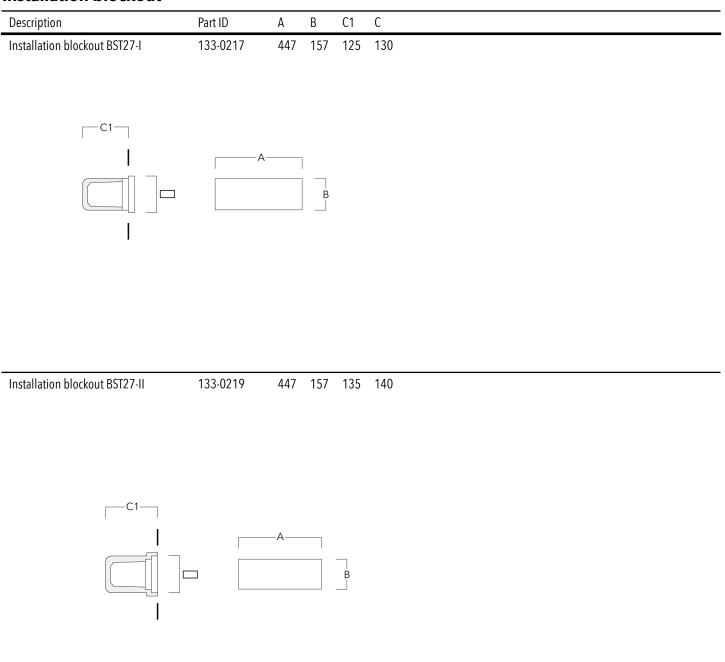

A pre-installation blockout is available and recommended for mounting in concrete walls. To be ordered separately.

## **Mounting Accessories**

### Installation blockout