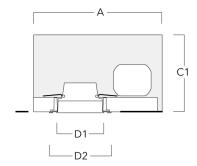

## Installation blockout, flush with shadow line

| Description | Part ID  | Α     | В    | C1   | D1  | D2  |
|-------------|----------|-------|------|------|-----|-----|
| BDO12-III   | 134-1749 | 15.08 | 9.13 | 7.55 | 6.1 | 7.8 |