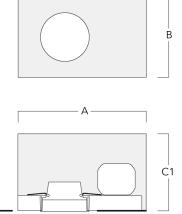

## **Mounting Accessories**

## Installation blockout

| Description | Part ID  | Α    | В    | C1  | D1  |
|-------------|----------|------|------|-----|-----|
| BD012-I     | 134-1748 | 15.1 | 10.7 | 7.6 | 6.1 |

\_D1\_\_