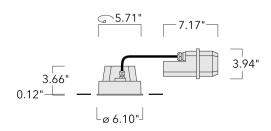

Example: XXX-XXXX - 9004 (Black)

+ XXX-XXXX (Accessory 1)

| Weight                | 5.07 lb                      |  |  |
|-----------------------|------------------------------|--|--|
| Light distribution    | symmetric, medium beam [M]   |  |  |
| Light source          | LED-12/24W / 700 mA - 3000 K |  |  |
| CRI                   | 80                           |  |  |
| Power supply          | electronic gear              |  |  |
| LEDs                  | 12                           |  |  |
| Rated input power     | 27 W                         |  |  |
| Nominal Lumen (lm)    |                              |  |  |
| LED Lumen             | 290                          |  |  |
| Total Lumen           | 3480                         |  |  |
| Tj                    | 85                           |  |  |
| Delivered lumens (lm) |                              |  |  |
| LED Lumen             | 249.9                        |  |  |
| Total Lumen           | 2998.6                       |  |  |
| Та                    | 25                           |  |  |
|                       |                              |  |  |