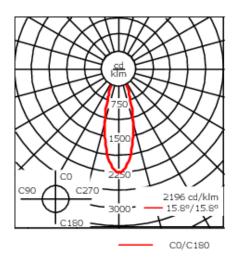

Example: XXX-XXXX - 9004 (Black)

+ XXX-XXXX (Accessory 1)

| Weight                | 5.07 lb                      |  |  |
|-----------------------|------------------------------|--|--|
| Light distribution    | symmetric, medium beam [M]   |  |  |
| Light source          | LED-12/24W / 700 mA - 3000 K |  |  |
| CRI                   | 80                           |  |  |
| Power supply          | electronic gear              |  |  |
| LEDs                  | 12                           |  |  |
| Rated input power     | 27 W                         |  |  |
| Nominal Lumen (lm)    |                              |  |  |
| LED Lumen             | 290                          |  |  |
| Total Lumen           | 3480                         |  |  |
| Tj                    | 85                           |  |  |
| Delivered lumens (lm) |                              |  |  |
| LED Lumen             | 249.9                        |  |  |
| Total Lumen           | 2998.6                       |  |  |
| Та                    | 25                           |  |  |
|                       |                              |  |  |