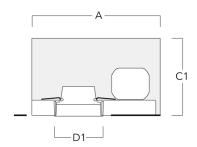

# Installation blockout, proud

| Description | Part ID  | А   | В   | C1  | D1  |
|-------------|----------|-----|-----|-----|-----|
| BDO12-I     | 134-1748 | 383 | 272 | 192 | 155 |

# Installation blockout, flush with shadow line

| Description | Part ID  | Α   | В   | C1  | D1  | D2  |
|-------------|----------|-----|-----|-----|-----|-----|
| BDO12-III   | 134-1749 | 383 | 272 | 192 | 155 | 198 |