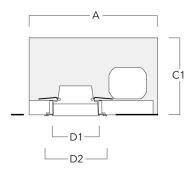

# Installation blockout, proud

| Description | Part ID  | А   | В   | C1  | D1  |
|-------------|----------|-----|-----|-----|-----|
| BDO12-I     | 134-1748 | 383 | 272 | 192 | 155 |

# Installation blockout, flush with shadow line

| Description | Part ID  | Α   | В   | C1  | D1  | D2  |
|-------------|----------|-----|-----|-----|-----|-----|
| BDO12-III   | 134-1749 | 383 | 272 | 192 | 155 | 198 |