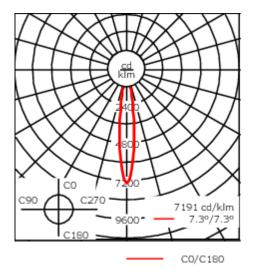

| Weight             | 2.30 kg                             |
|--------------------|-------------------------------------|
| Light distribution | symmetric, very narrow beam<br>[EE] |
| Light source       | LED-12/24W / 700 mA - 4000 K        |
| CRI                | 80                                  |
| Power supply       | EC                                  |
| LEDs               | 12                                  |
| Rated input power  | 27 W                                |
| Nominal Lumen (lm) |                                     |
| LED Lumen          | 310                                 |
| Total Lumen        | 3720                                |
| Tj                 | 85                                  |
| Rated lumens (lm)  |                                     |
| LED Lumen          | 256.9                               |
| Total Lumen        | 3082.5                              |
| Та                 | 25                                  |
|                    |                                     |