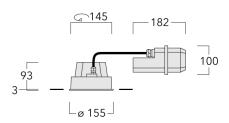

Optional 2200 K version available. To be specified at time of ordering.

Suitable for mounting up to max. 40 mm ceiling thickness. A pre-installation blockout, proud or flush, is available and recommended for mounting in concrete ceilings. To be ordered separately.

# Installation blockout, proud

| Description | Part ID  | А   | В   | C1  | D1  |
|-------------|----------|-----|-----|-----|-----|
| BDO12-I     | 134-1748 | 383 | 272 | 192 | 155 |

# Installation blockout, flush with shadow line

| Description | Part ID  | Α   | В   | C1  | D1  | D2  |
|-------------|----------|-----|-----|-----|-----|-----|
| BDO12-III   | 134-1749 | 383 | 272 | 192 | 155 | 198 |