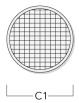

### Wallwash lens

| Description         | Part ID  | C1   |
|---------------------|----------|------|
| IO-20-WW-DOC120-LED | 134-1746 | 4.05 |

—C1—