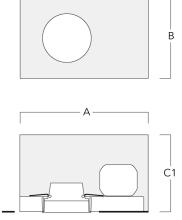

## Installation blockout

| Description | Part ID  | Α    | В    | C1  | D1  |
|-------------|----------|------|------|-----|-----|
| BD012-I     | 134-1748 | 15.1 | 10.7 | 7.6 | 6.1 |

\_D1\_\_

## Installation blockout, flush with shadow line

| Description | Part ID  | Α     | В    | C1   | D1  | D2  |
|-------------|----------|-------|------|------|-----|-----|
| BDO12-III   | 134-1749 | 15.08 | 9.13 | 7.55 | 6.1 | 7.8 |