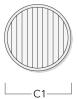

## **Linear spread lens**

| Pescription Part ID       | C1   |
|---------------------------|------|
| O-180-DOC120-LED 134-1745 | 4.05 |