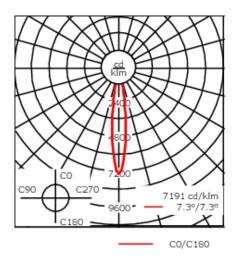

Example: XXX-XXXX - 9004 (Black)

+ XXX-XXXX (Accessory 1)

| Weight                   | 5.07 lb                          |
|--------------------------|----------------------------------|
| Light distribution       | symmetric, very narrow beam [VN] |
| Light source             | LED-12/24W / 700 mA - 4000 K     |
| CRI                      | 80                               |
| Power supply             | electronic gear                  |
| LEDs                     | 12                               |
| Rated input power        | 27 W                             |
| Nominal Lumen (lm)       |                                  |
| LED Lumen                | 310                              |
| Total Lumen              | 3720                             |
| Tj                       | 85                               |
| Delivered lumens (lm)    |                                  |
|                          |                                  |
| LED Lumen                | 256.9                            |
| LED Lumen<br>Total Lumen | 256.9<br>3082.5                  |
|                          |                                  |