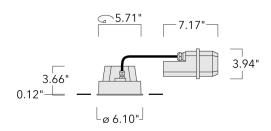

Example: XXX-XXXX - 9004 (Black)

+ XXX-XXXX (Accessory 1)

| Weight                   | 5.07 lb                          |
|--------------------------|----------------------------------|
| Light distribution       | symmetric, very narrow beam [VN] |
| Light source             | LED-12/24W / 700 mA - 4000 K     |
| CRI                      | 80                               |
| Power supply             | electronic gear                  |
| LEDs                     | 12                               |
| Rated input power        | 27 W                             |
| Nominal Lumen (lm)       |                                  |
| LED Lumen                | 310                              |
| Total Lumen              | 3720                             |
| Tj                       | 85                               |
| Delivered lumens (lm)    |                                  |
|                          |                                  |
| LED Lumen                | 256.9                            |
| LED Lumen<br>Total Lumen | 256.9<br>3082.5                  |
|                          |                                  |