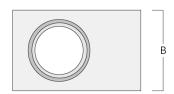

## **Softening Lens**

| Description       | Part ID  | C1   |
|-------------------|----------|------|
| IO-360-DOC120-LED | 134-1747 | 4.05 |