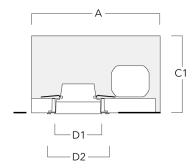

### **DOC120 LED [For Remodel]**

## Installation blockout, flush with shadow line

| Description | Part ID  | Α     | В    | C1   | D1  | D2  |
|-------------|----------|-------|------|------|-----|-----|
| BDO12-III   | 134-1749 | 15.08 | 9.13 | 7.55 | 6.1 | 7.8 |