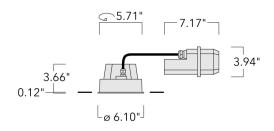

Example: XXX-XXXX - 9004 (Black)

+ XXX-XXXX (Accessory 1)

| Weight                | 5.07 lb                                               |
|-----------------------|-------------------------------------------------------|
| Light distribution    | symmetric, very narrow beam,<br>'sharp cut-off' [VNS] |
| Light source          | LED-12/24W / 700 mA - 3000 K                          |
| CRI                   | 80                                                    |
| Power supply          | electronic gear                                       |
| LEDs                  | 12                                                    |
| Rated input power     | 27 W                                                  |
| Nominal Lumen (lm)    |                                                       |
| LED Lumen             | 290                                                   |
| Total Lumen           | 3480                                                  |
| Tj                    | 85                                                    |
| Delivered lumens (lm) |                                                       |
| LED Lumen             | 256.5                                                 |
| Total Lumen           | 3077.9                                                |
| Та                    | 25                                                    |
|                       |                                                       |