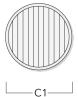

### **Softening Lens**

| Description       | Part ID  | C1   |
|-------------------|----------|------|
| IO-360-DOC120-LED | 134-1747 | 4.05 |