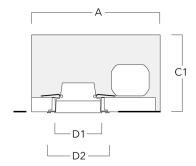

### **DOC120 LED [For Remodel]**

### Installation blockout, flush with shadow line

| Description | Part ID  | Α     | В    | C1   | D1  | D2  |
|-------------|----------|-------|------|------|-----|-----|
| BDO12-III   | 134-1749 | 15.08 | 9.13 | 7.55 | 6.1 | 7.8 |