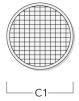

#### Wallwash lens

| Description         | Part ID  | C1   |
|---------------------|----------|------|
| IO-20-WW-DOC120-LED | 134-1746 | 4.05 |

—C1—