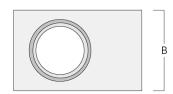

### Installation blockout, flush with shadow line

| Description | Part ID  | Α     | В    | C1   | D1  | D2  |
|-------------|----------|-------|------|------|-----|-----|
| BDO12-III   | 134-1749 | 15.08 | 9.13 | 7.55 | 6.1 | 7.8 |