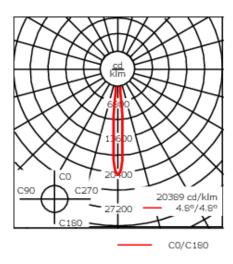

Example: XXX-XXXX - 9004 (Black)

+ XXX-XXXX (Accessory 1)

| Weight                | 5.07 lb                                               |
|-----------------------|-------------------------------------------------------|
| Light distribution    | symmetric, very narrow beam,<br>'sharp cut-off' [VNS] |
| Light source          | LED-12/24W / 700 mA - 3000 K                          |
| CRI                   | 80                                                    |
| Power supply          | electronic gear                                       |
| LEDs                  | 12                                                    |
| Rated input power     | 27 W                                                  |
| Nominal Lumen (lm)    |                                                       |
| LED Lumen             | 290                                                   |
| Total Lumen           | 3480                                                  |
| Tj                    | 85                                                    |
| Delivered lumens (lm) |                                                       |
| LED Lumen             | 256.5                                                 |
| Total Lumen           | 3077.9                                                |
| Та                    | 25                                                    |
|                       |                                                       |