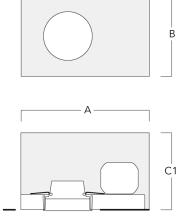

## Installation blockout

| Description | Part ID  | Α    | В    | C1  | D1  |
|-------------|----------|------|------|-----|-----|
| BD012-I     | 134-1748 | 15.1 | 10.7 | 7.6 | 6.1 |

\_D1\_\_