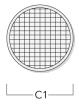

## Wallwash lens

| Description         | Part ID  | C1   |
|---------------------|----------|------|
| IO-20-WW-DOC120-LED | 134-1746 | 4.05 |

—C1—