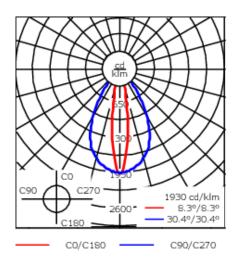

Example: XXX-XXXX - 9004 (Black)

+ XXX-XXXX (Accessory 1)

| Weight                | 5.07 lb                         |  |  |  |  |  |
|-----------------------|---------------------------------|--|--|--|--|--|
| Light distribution    | linear spread, very narrow beam |  |  |  |  |  |
| Light source          | LED-12/24W / 700 mA - 3000 K    |  |  |  |  |  |
| CRI                   | 80                              |  |  |  |  |  |
| Power supply          | electronic gear                 |  |  |  |  |  |
| LEDs                  | 12                              |  |  |  |  |  |
| Rated input power     | 27 W                            |  |  |  |  |  |
| Nominal Lumen (lm)    |                                 |  |  |  |  |  |
| LED Lumen             | 290                             |  |  |  |  |  |
| Total Lumen           | 3480                            |  |  |  |  |  |
| Tj                    | 85                              |  |  |  |  |  |
| Delivered lumens (lm) |                                 |  |  |  |  |  |
| LED Lumen             | 228.7                           |  |  |  |  |  |
| Total Lumen           | 2744.2                          |  |  |  |  |  |
| Та                    | 25                              |  |  |  |  |  |
|                       |                                 |  |  |  |  |  |