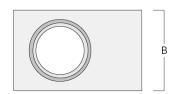

## Installation blockout, flush with shadow line

| Description | Part ID  | Α     | В    | C1   | D1  | D2   |
|-------------|----------|-------|------|------|-----|------|
| BDO12-III   | 134-1749 | 15.08 | 9.13 | 7.55 | 6.1 | 1 70 |