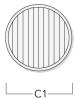

## **Linear spread lens**

| cription Part ID       | C1   |
|------------------------|------|
| 180-DOC120-LED 134-174 | 4.05 |