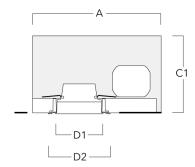

## **DOC120 LED [For Remodel]**

## Installation blockout, flush with shadow line

| Description | Part ID  | Α     | В    | C1   | D1  | D2   |
|-------------|----------|-------|------|------|-----|------|
| BDO12-III   | 134-1749 | 15.08 | 9.13 | 7.55 | 6.1 | 1 70 |