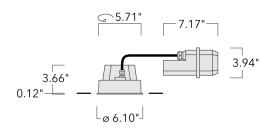

Example: XXX-XXXX - 9004 (Black)

+ XXX-XXXX (Accessory 1)

| Weight                | 5.07 lb                         |  |  |  |  |  |
|-----------------------|---------------------------------|--|--|--|--|--|
| Light distribution    | linear spread, very narrow beam |  |  |  |  |  |
| Light source          | LED-12/24W / 700 mA - 3000 K    |  |  |  |  |  |
| CRI                   | 80                              |  |  |  |  |  |
| Power supply          | electronic gear                 |  |  |  |  |  |
| LEDs                  | 12                              |  |  |  |  |  |
| Rated input power     | 27 W                            |  |  |  |  |  |
| Nominal Lumen (lm)    |                                 |  |  |  |  |  |
| LED Lumen             | 290                             |  |  |  |  |  |
| Total Lumen           | 3480                            |  |  |  |  |  |
| Tj                    | 85                              |  |  |  |  |  |
| Delivered lumens (lm) |                                 |  |  |  |  |  |
| LED Lumen             | 228.7                           |  |  |  |  |  |
| Total Lumen           | 2744.2                          |  |  |  |  |  |
| Та                    | 25                              |  |  |  |  |  |
|                       |                                 |  |  |  |  |  |

### **Installation blockout**

| Description | Part ID  | Α    | В    | C1  | D1  |
|-------------|----------|------|------|-----|-----|
| BDO12-I     | 134-1748 | 15.1 | 10.7 | 7.6 | 6.1 |

## Installation blockout, flush with shadow line

| Description | Part ID  | Α     | В    | C1   | D1  | D2   |
|-------------|----------|-------|------|------|-----|------|
| BDO12-III   | 134-1749 | 15.08 | 9.13 | 7.55 | 6.1 | 1 70 |