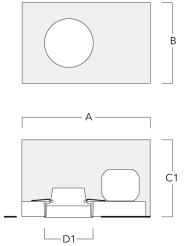

### **Installation blockout**

| Description | Part ID  | Α    | В    | C1  | D1  |
|-------------|----------|------|------|-----|-----|
| BDO12-I     | 134-1748 | 15.1 | 10.7 | 7.6 | 6.1 |

## Installation blockout, flush with shadow line

| Description | Part ID  | Α     | В    | C1   | D1  | D2   |
|-------------|----------|-------|------|------|-----|------|
| BDO12-III   | 134-1749 | 15.08 | 9.13 | 7.55 | 6.1 | 1 70 |