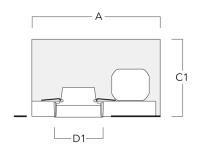

# Installation blockout, proud

| Description | Part ID  | А   | В   | C1  | D1  |
|-------------|----------|-----|-----|-----|-----|
| BD012-I     | 134-1748 | 383 | 272 | 192 | 155 |

# Installation blockout, flush with shadow line

| Description | Part ID  | А   | В   | C1  | D1  | D2  |
|-------------|----------|-----|-----|-----|-----|-----|
| BDO12-III   | 134-1749 | 383 | 272 | 192 | 155 | 198 |