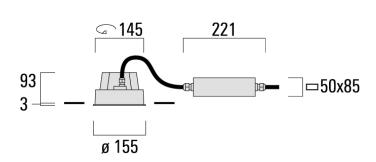

# Installation blockout, proud

| Description | Part ID  | А   | В   | C1  | D1  |
|-------------|----------|-----|-----|-----|-----|
| BD012-I     | 134-1748 | 383 | 272 | 192 | 155 |

# Installation blockout, flush with shadow line

| Description | Part ID  | А   | В   | C1  | D1  | D2  |
|-------------|----------|-----|-----|-----|-----|-----|
| BDO12-III   | 134-1749 | 383 | 272 | 192 | 155 | 198 |