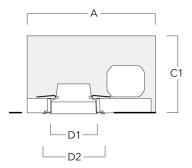

# Installation blockout, proud

| Description | Part ID  | А   | В   | C1  | D1  |
|-------------|----------|-----|-----|-----|-----|
| BD012-I     | 134-1748 | 383 | 272 | 192 | 155 |

# Installation blockout, flush with shadow line

| Description | Part ID  | А   | В   | C1  | D1  | D2  |
|-------------|----------|-----|-----|-----|-----|-----|
| BDO12-III   | 134-1749 | 383 | 272 | 192 | 155 | 198 |