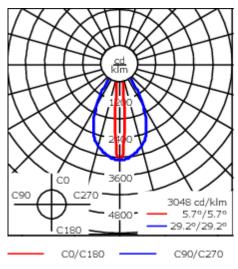

2700 K option available on request. Optional 2200 K version available. To be specified at time of ordering.

| Weight             | 2.30 kg                                              |
|--------------------|------------------------------------------------------|
| Light distribution | linear spread, very narrow beam, sharp cut-off [EES] |
| Light source       | LED-12/24W / 700 mA - 3000 K                         |
| CRI                | 80                                                   |
| Power supply       | EC                                                   |
| LEDs               | 12                                                   |
| Rated input power  | 27 W                                                 |
| Nominal Lumen (lm) |                                                      |
| LED Lumen          | 290                                                  |
| Total Lumen        | 3480                                                 |
| Tj                 | 85                                                   |
| Rated lumens (lm)  |                                                      |
| LED Lumen          | 238.8                                                |
| Total Lumen        | 2865.9                                               |
| Та                 | 25                                                   |