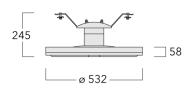

Includes cable connector, for cable 9-14 mm. +/- 14° adjustable to compensate for sloping catenary systems.

| Weight             | 10.90 kg                                |
|--------------------|-----------------------------------------|
| Light distribution | controlled symmetric distribution [C50] |
| Light source       | LED-24/24W / 350 mA - 3000 K            |
| CRI                | 80                                      |
| Power supply       | EC                                      |
| LEDs               | 24                                      |
| Rated input power  | 26.5 W                                  |
| Nominal Lumen (lm) |                                         |
| LED Lumen          | 155                                     |
| Total Lumen        | 3720                                    |
| Tj                 | 85                                      |
| Rated lumens (lm)  |                                         |
| LED Lumen          | 146.4                                   |
| Total Lumen        | 3512.6                                  |
| Та                 | 25                                      |