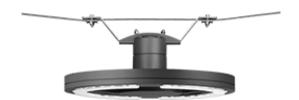

### **Description**

IP66, Class I. IK08. Marine-grade, die-cast aluminium alloy. 5CE superior corrosion protection including PCS hardware. Silicone CCG® Controlled Compression Gasket. RFC™ Reflection Free Contour main lens.

Integral EC electronic converter in thermally separated compartment. CAD-optimised optics for superior illumination and glare control. OLC® One LED Concept. Factory installed LED circuit board. The luminaire is factory-sealed and does not need to be opened during installation. Optional 2200 K version available. To be specified at time of ordering.

Includes cable connector, for cable 9-14 mm. +/- 14° adjustable to compensate for sloping catenary systems.

| Weight             | 10.90 kg                                |
|--------------------|-----------------------------------------|
| Light distribution | controlled symmetric distribution [C50] |
| Light source       | LED-24/24W / 350 mA - 3000 K            |
| CRI                | 80                                      |
| Power supply       | EC                                      |
| LEDs               | 24                                      |
| Rated input power  | 26.5 W                                  |
| Nominal Lumen (lm) |                                         |
| LED Lumen          | 155                                     |
| Total Lumen        | 3720                                    |
| Tj                 | 85                                      |
| Rated lumens (lm)  |                                         |
| LED Lumen          | 146.4                                   |
| Total Lumen        | 3512.6                                  |
| Та                 | 25                                      |