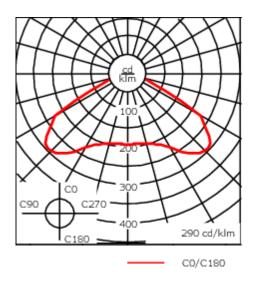

Includes cable connector, for cable 9-14 mm. +/- 14° adjustable to compensate for sloping catenary systems.

| Weight             | 10.90 kg                                |
|--------------------|-----------------------------------------|
| Light distribution | controlled symmetric distribution [C50] |
| Light source       | LED-24/24W / 350 mA - 3000 K            |
| CRI                | 80                                      |
| Power supply       | EC                                      |
| LEDs               | 24                                      |
| Rated input power  | 26.5 W                                  |
| Nominal Lumen (lm) |                                         |
| LED Lumen          | 155                                     |
| Total Lumen        | 3720                                    |
| Tj                 | 85                                      |
| Rated lumens (lm)  |                                         |
| LED Lumen          | 146.4                                   |
| Total Lumen        | 3512.6                                  |
| Та                 | 25                                      |