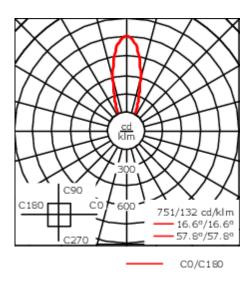

Luminaire can be mounted for up or down lighting. Optional 2200 K version up to max. 1050mA available. To be specified at time of ordering.

| Weight             | 1.90 kg                                          |
|--------------------|--------------------------------------------------|
| Light distribution | medium beam up and forward<br>throw down [M/R45] |
| Light source       | LED-2x3/12W / 700 mA - 3000K                     |
| CRI                | 80                                               |
| Power supply       | EC                                               |
| LEDs               | 6                                                |
| Rated input power  | 15 W                                             |
| Nominal Lumen (lm) |                                                  |
| LED Lumen          | 290                                              |
| Total Lumen        | 1740                                             |
| Tj                 | 85                                               |
| Rated lumens (lm)  |                                                  |
| LED Lumen          | 196.5                                            |
| Total Lumen        | 1178.8                                           |
| Та                 | 25                                               |