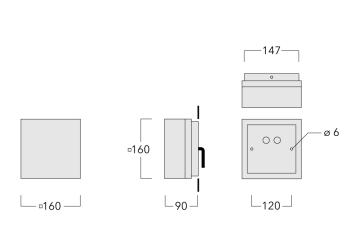

Luminaire can be mounted for up or down lighting. Optional 2200 K version up to max. 1050mA available. To be specified at time of ordering.

| Weight             | 1.90 kg                                          |
|--------------------|--------------------------------------------------|
| Light distribution | medium beam up and forward<br>throw down [M/R45] |
| Light source       | LED-2x3/12W / 700 mA - 3000K                     |
| CRI                | 80                                               |
| Power supply       | EC                                               |
| LEDs               | 6                                                |
| Rated input power  | 15 W                                             |
| Nominal Lumen (lm) |                                                  |
| LED Lumen          | 290                                              |
| Total Lumen        | 1740                                             |
| Tj                 | 85                                               |
| Rated lumens (lm)  |                                                  |
| LED Lumen          | 196.5                                            |
| Total Lumen        | 1178.8                                           |
| Та                 | 25                                               |