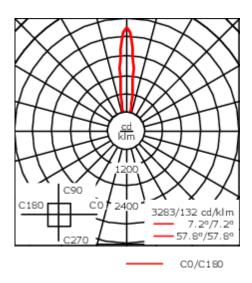

| Weight             | 1.90 kg                                                 |
|--------------------|---------------------------------------------------------|
| Light distribution | symmetric narrow beam up and forward throw down [E/R45] |
| Light source       | LED-2x3/12W / 700 mA - 3000 K                           |
| CRI                | 80                                                      |
| Power supply       | EC                                                      |
| LEDs               | 6                                                       |
| Rated input power  | 15 W                                                    |
| Nominal Lumen (lm) |                                                         |
| LED Lumen          | 290                                                     |
| Total Lumen        | 1740                                                    |
| _Tj                | 85                                                      |
| Rated lumens (lm)  |                                                         |
| LED Lumen          | 208.2                                                   |
| Total Lumen        | 1249.4                                                  |
| Та                 | 25                                                      |