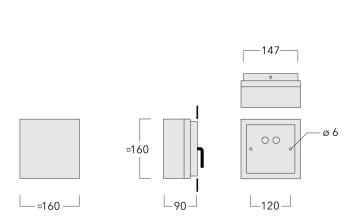

# **Specifications Material description**

Body Marine-grade die-cast aluminium alloy

Lens Safety glass lens

Colours RAL9004 Signal black

RAL9006 White aluminium

RAL9007 Grey aluminium

RAL7016 Anthracite grey

RAL9016 Traffic white

Gasket Silicone CCG® Controlled Compression Gasket

Fasteners PCS Polymer Coated Stainless Steel Hardware

Ingress protection IP66
Impact resistance IK07
Corrosion resistance 5CE