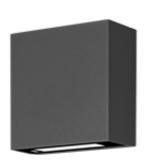

### Description

IP66, Class I. IK07. Marine-grade, die-cast aluminium alloy. 5CE superior corrosion protection including PCS hardware. Safety glass lens. Silicone rubber gasket. Luminaire is factory-sealed and does not need to be opened during installation.

Integral EC electronic converter. Advanced thermal management protects LEDs while optimising lumens output. CAD-optimised optics for superior illumination and glare control. OLC® One LED Concept. Two cable entries.

Luminaire can be mounted for up or down lighting. Optional 2200 K version up to max. 1050mA available. To be specified at time of ordering.

| Weight             | 1.90 kg                                                 |
|--------------------|---------------------------------------------------------|
| Light distribution | symmetric narrow beam up and forward throw down [E/R45] |
| Light source       | LED-2x3/12W / 700 mA - 3000K                            |
| CRI                | 80                                                      |
| Power supply       | EC                                                      |
| LEDs               | 6                                                       |
| Rated input power  | 15 W                                                    |
| Nominal Lumen (lm) |                                                         |
| LED Lumen          | 290                                                     |
| Total Lumen        | 1740                                                    |
| Tj                 | 85                                                      |
| Rated lumens (lm)  |                                                         |
| LED Lumen          | 208.2                                                   |
| Total Lumen        | 1249.4                                                  |
| Та                 | 25                                                      |