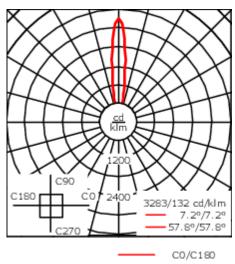

Luminaire can be mounted for up or down lighting. Optional 2200 K version up to max. 1050mA available. To be specified at time of ordering.

| Weight             | 1.90 kg                                                 |
|--------------------|---------------------------------------------------------|
| Light distribution | symmetric narrow beam up and forward throw down [E/R45] |
| Light source       | LED-2x3/12W / 700 mA - 3000K                            |
| CRI                | 80                                                      |
| Power supply       | EC                                                      |
| LEDs               | 6                                                       |
| Rated input power  | 15 W                                                    |
| Nominal Lumen (lm) |                                                         |
| LED Lumen          | 290                                                     |
| Total Lumen        | 1740                                                    |
| Tj                 | 85                                                      |
| Rated lumens (lm)  |                                                         |
| LED Lumen          | 208.2                                                   |
| Total Lumen        | 1249.4                                                  |
| Та                 | 25                                                      |