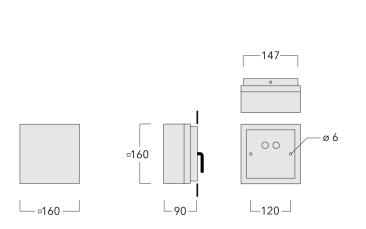

Luminaire can be mounted for up or down lighting. Optional 2200 K version up to max. 1050mA available. To be specified at time of ordering.

| Weight             | 1.90 kg                                                 |
|--------------------|---------------------------------------------------------|
| Light distribution | symmetric narrow beam up and forward throw down [E/R45] |
| Light source       | LED-2x3/12W / 700 mA - 3000K                            |
| CRI                | 80                                                      |
| Power supply       | EC                                                      |
| LEDs               | 6                                                       |
| Rated input power  | 15 W                                                    |
| Nominal Lumen (lm) |                                                         |
| LED Lumen          | 290                                                     |
| Total Lumen        | 1740                                                    |
| Tj                 | 85                                                      |
| Rated lumens (lm)  |                                                         |
| LED Lumen          | 208.2                                                   |
| Total Lumen        | 1249.4                                                  |
| Та                 | 25                                                      |