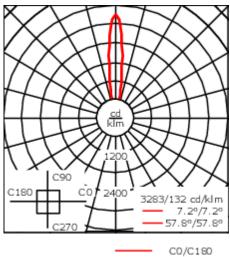

Luminaire can be mounted for up or down lighting. Optional 2200 K version up to max. 1050mA available. To be specified at time of ordering.

| Weight             | 1.90 kg                                                 |
|--------------------|---------------------------------------------------------|
| Light distribution | symmetric narrow beam up and forward throw down [E/R45] |
| Light source       | LED-2x3/12W / 700 mA - 4000K                            |
| CRI                | 80                                                      |
| Power supply       | EC                                                      |
| LEDs               | 6                                                       |
| Rated input power  | 15 W                                                    |
| Nominal Lumen (lm) |                                                         |
| LED Lumen          | 310                                                     |
| Total Lumen        | 1860                                                    |
| Tj                 | 85                                                      |
| Rated lumens (lm)  |                                                         |
| LED Lumen          | 222.6                                                   |
| Total Lumen        | 1335.5                                                  |
| Та                 | 25                                                      |