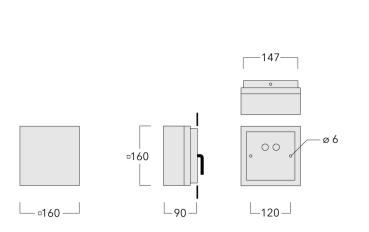

Luminaire can be mounted for up or down lighting. Optional 2200 K version up to max. 1050mA available. To be specified at time of ordering.

| Weight             | 1.90 kg                                                 |
|--------------------|---------------------------------------------------------|
| Light distribution | symmetric narrow beam up and forward throw down [E/R45] |
| Light source       | LED-2x3/12W / 700 mA - 4000K                            |
| CRI                | 80                                                      |
| Power supply       | EC                                                      |
| LEDs               | 6                                                       |
| Rated input power  | 15 W                                                    |
| Nominal Lumen (lm) |                                                         |
| LED Lumen          | 310                                                     |
| Total Lumen        | 1860                                                    |
| Tj                 | 85                                                      |
| Rated lumens (lm)  |                                                         |
| LED Lumen          | 222.6                                                   |
| Total Lumen        | 1335.5                                                  |
| Та                 | 25                                                      |