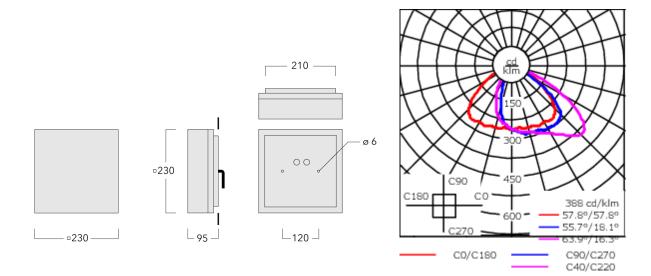

Luminaire can be mounted for up or down lighting.

| Weight             | 3.10 kg                       |
|--------------------|-------------------------------|
| Light distribution | rectangular, side throw [R45] |
| Light source       | LED-6/12W / 700 mA - 4000 K   |
| CRI                | 80                            |
| Power supply       | EC                            |
| LEDs               | 6                             |
| Rated input power  | 14.5 W                        |
| Nominal Lumen (lm) |                               |
| LED Lumen          | 310                           |
| Total Lumen        | 1860                          |
| Тј                 | 85                            |
| Rated lumens (lm)  |                               |
| LED Lumen          | 211                           |
| Total Lumen        | 1266.1                        |
| Та                 | 25                            |