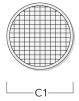

## **Linear spread lens**

| Description       | Part ID  | C1   |
|-------------------|----------|------|
| IO-180-DOC140-LED | 134-1760 | 6.29 |