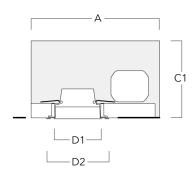

### **Installation blockout**

| Description | Part ID  | Α      | В      | C1    | D1   |
|-------------|----------|--------|--------|-------|------|
| BDO14-I     | 134-1763 | 14.45" | 12.75" | 4.53" | 8.5" |

## Installation blockout, flush with shadow line

| Description | Part ID  | Α     | В     | C1   | D1  | D2   |
|-------------|----------|-------|-------|------|-----|------|
| BDO14-III   | 134-1764 | 14.45 | 12.75 | 5.70 | 8.5 | 10.5 |