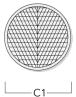

## **Softening Lens**

| Description       | Part ID  | C1   |
|-------------------|----------|------|
| IO-360-DOC140-LED | 134-1762 | 6.29 |