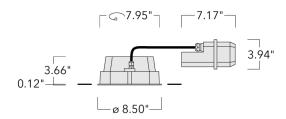

Example: XXX-XXXX - 9004 (Black)

+ XXX-XXXX (Accessory 1)

| Weight                | 8.81 lb                                             |
|-----------------------|-----------------------------------------------------|
| Light distribution    | linear spread, very narrow beam,<br>'sharp cut-off' |
| Light source          | LED-24/48W / 700 mA - 3000 K                        |
| CRI                   | 80                                                  |
| Power supply          | electronic gear                                     |
| LEDs                  | 24                                                  |
| Rated input power     | 54 W                                                |
| Nominal Lumen (lm)    |                                                     |
| LED Lumen             | 290                                                 |
| Total Lumen           | 6960                                                |
| Tj                    | 85                                                  |
| Delivered lumens (lm) |                                                     |
| LED Lumen             | 254.4                                               |
| Total Lumen           | 6104.9                                              |
| Та                    | 25                                                  |