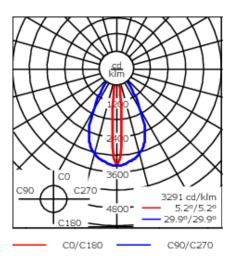

Example: XXX-XXXX - 9004 (Black)

+ XXX-XXXX (Accessory 1)

| Weight                | 8.81 lb                                             |
|-----------------------|-----------------------------------------------------|
| Light distribution    | linear spread, very narrow beam,<br>'sharp cut-off' |
| Light source          | LED-24/48W / 700 mA - 3000 K                        |
| CRI                   | 80                                                  |
| Power supply          | electronic gear                                     |
| LEDs                  | 24                                                  |
| Rated input power     | 54 W                                                |
| Nominal Lumen (lm)    |                                                     |
| LED Lumen             | 290                                                 |
| Total Lumen           | 6960                                                |
| Tj                    | 85                                                  |
| Delivered lumens (lm) |                                                     |
| LED Lumen             | 254.4                                               |
| Total Lumen           | 6104.9                                              |
| Та                    | 25                                                  |