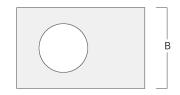

### **Installation blockout**

| Description | Part ID  | Α      | В      | C1    | D1   |
|-------------|----------|--------|--------|-------|------|
| BDO14-I     | 134-1763 | 14.45" | 12.75" | 4.53" | 8.5" |