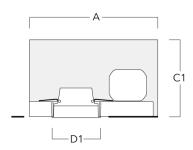

## Installation blockout, flush with shadow line

| Description | Part ID  | Α     | В     | C1   | D1  | D2   |
|-------------|----------|-------|-------|------|-----|------|
| BDO14-III   | 134-1764 | 14.45 | 12.75 | 5.70 | 8.5 | 10.5 |