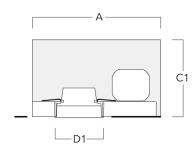

### **Installation blockout**

| Description | Part ID  | Α      | В      | C1    | D1   |
|-------------|----------|--------|--------|-------|------|
| BDO14-I     | 134-1763 | 14.45" | 12.75" | 4.53" | 8.5" |

## Installation blockout, flush with shadow line

| Description | Part ID  | Α     | В     | C1   | D1  | D2   |
|-------------|----------|-------|-------|------|-----|------|
| BDO14-III   | 134-1764 | 14.45 | 12.75 | 5.70 | 8.5 | 10.5 |