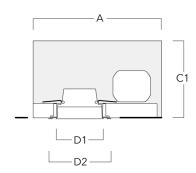

### **Installation blockout**

| Description | Part ID  | Α      | В      | C1    | D1   |
|-------------|----------|--------|--------|-------|------|
| BDO14-I     | 134-1763 | 14.45" | 12.75" | 4.53" | 8.5" |

## Installation blockout, flush with shadow line

| Description | Part ID  | Α     | В     | C1   | D1  | D2   |
|-------------|----------|-------|-------|------|-----|------|
| BDO14-III   | 134-1764 | 14.45 | 12.75 | 5.70 | 8.5 | 10.5 |