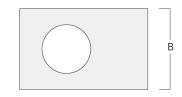

### **Installation blockout**

| Description | Part ID  | Α      | В      | C1    | D1   |
|-------------|----------|--------|--------|-------|------|
| BDO14-I     | 134-1763 | 14.45" | 12.75" | 4.53" | 8.5" |