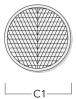

## **Softening Lens**

| Description       | Part ID  | C1   |
|-------------------|----------|------|
| IO-360-DOC140-LED | 134-1762 | 6.29 |