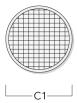

# **Optical Accessories**

## **Linear spread lens**

| Description       | Part ID  | C1   |
|-------------------|----------|------|
| IO-180-DOC140-LED | 134-1760 | 6.29 |