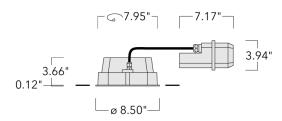

Example: XXX-XXXX - 9004 (Black)

+ XXX-XXXX (Accessory 1)

| Weight                | 8.81 lb                                             |
|-----------------------|-----------------------------------------------------|
| Light distribution    | linear spread, very narrow beam,<br>'sharp cut-off' |
| Light source          | LED-24/48W / 700 mA - 4000 K                        |
| CRI                   | 80                                                  |
| Power supply          | electronic gear                                     |
| LEDs                  | 24                                                  |
| Rated input power     | 54 W                                                |
| Nominal Lumen (lm)    |                                                     |
| LED Lumen             | 310                                                 |
| Total Lumen           | 7440                                                |
| Tj                    | 85                                                  |
| Delivered lumens (lm) |                                                     |
| LED Lumen             | 271.9                                               |
| Total Lumen           | 6526                                                |
| Та                    | 25                                                  |