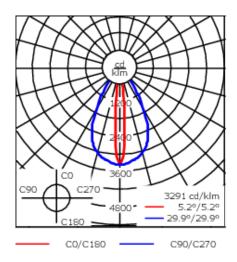

Example: XXX-XXXX - 9004 (Black)

+ XXX-XXXX (Accessory 1)

| Weight                | 8.81 lb                                             |
|-----------------------|-----------------------------------------------------|
| Light distribution    | linear spread, very narrow beam,<br>'sharp cut-off' |
| Light source          | LED-24/48W / 700 mA - 4000 K                        |
| CRI                   | 80                                                  |
| Power supply          | electronic gear                                     |
| LEDs                  | 24                                                  |
| Rated input power     | 54 W                                                |
| Nominal Lumen (lm)    |                                                     |
| LED Lumen             | 310                                                 |
| Total Lumen           | 7440                                                |
| Tj                    | 85                                                  |
| Delivered lumens (lm) |                                                     |
| LED Lumen             | 271.9                                               |
| Total Lumen           | 6526                                                |
| Та                    | 25                                                  |