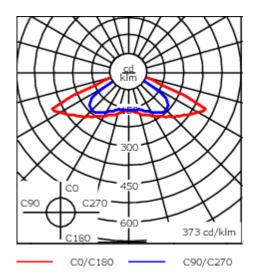

Includes cable connector, for cable 9-14 mm. +/- 14° adjustable to compensate for sloping catenary systems.

| Weight             | 10.90 kg                     |
|--------------------|------------------------------|
| Light distribution | rectangular [R]              |
| Light source       | LED-24/48W / 700 mA - 3000 K |
| CRI                | 80                           |
| Power supply       | EC                           |
| LEDs               | 24                           |
| Rated input power  | 54 W                         |
| Nominal Lumen (lm) |                              |
| LED Lumen          | 290                          |
| Total Lumen        | 6960                         |
| Tj                 | 85                           |
| Rated lumens (lm)  |                              |
| LED Lumen          | 257.8                        |
| Total Lumen        | 6186.6                       |
| Та                 | 25                           |