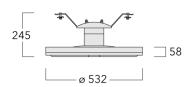

Includes cable connector, for cable 9-14 mm. +/- 14° adjustable to compensate for sloping catenary systems.

| Weight             | 10.90 kg                     |
|--------------------|------------------------------|
| Light distribution | rectangular [R]              |
| Light source       | LED-24/48W / 700 mA - 3000 K |
| CRI                | 80                           |
| Power supply       | EC                           |
| LEDs               | 24                           |
| Rated input power  | 54 W                         |
| Nominal Lumen (lm) |                              |
| LED Lumen          | 290                          |
| Total Lumen        | 6960                         |
| Tj                 | 85                           |
| Rated lumens (lm)  |                              |
| LED Lumen          | 257.8                        |
| Total Lumen        | 6186.6                       |
| Та                 | 25                           |