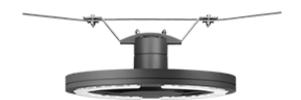

## **Description**

IP66, Class I. Class II on request. IK08. Marine-grade, diecast aluminium alloy. 5CE superior corrosion protection including PCS hardware. Silicone CCG® Controlled Compression Gasket. RFC® Reflection Free Contour main lens. Integral EC electronic converter in thermally separated compartment. CAD-optimised optics for superior illumination and glare control. OLC® One LED Concept. Factory installed LED circuit board. The luminaire is factory-sealed and does not need to be opened during installation. Optional 2200 K version available. To be specified at time of ordering.

Includes cable connector, for cable 9-14 mm. +/- 14° adjustable to compensate for sloping catenary systems.

| Weight             | 10.90 kg                     |
|--------------------|------------------------------|
| Light distribution | rectangular [R]              |
| Light source       | LED-24/48W / 700 mA - 3000 K |
| CRI                | 80                           |
| Power supply       | EC                           |
| LEDs               | 24                           |
| Rated input power  | 54 W                         |
| Nominal Lumen (lm) |                              |
| LED Lumen          | 290                          |
| Total Lumen        | 6960                         |
| Tj                 | 85                           |
| Rated lumens (lm)  |                              |
| LED Lumen          | 257.8                        |
| Total Lumen        | 6186.6                       |
| Та                 | 25                           |