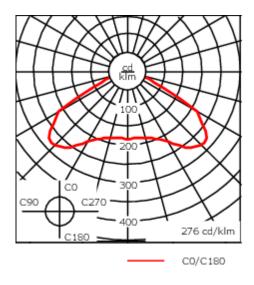

Includes cable connector, for cable 9-14 mm. +/- 14° adjustable to compensate for sloping catenary systems.

| Weight             | 13.30 kg                                |
|--------------------|-----------------------------------------|
| Light distribution | controlled symmetric distribution [C50] |
| Light source       | LED-36/72W / 700 mA - 4000 K            |
| CRI                | 80                                      |
| Power supply       | EC                                      |
| LEDs               | 36                                      |
| Rated input power  | 79 W                                    |
| Nominal Lumen (lm) |                                         |
| LED Lumen          | 310                                     |
| Total Lumen        | 11160                                   |
| Тј                 | 85                                      |
| Rated lumens (lm)  |                                         |
| LED Lumen          | 278.6                                   |
| Total Lumen        | 10028.4                                 |
| Та                 | 25                                      |