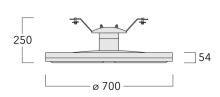

Includes cable connector, for cable 9-14 mm. +/- 14° adjustable to compensate for sloping catenary systems.

| Weight             | 13.30 kg                                |
|--------------------|-----------------------------------------|
| Light distribution | controlled symmetric distribution [C50] |
| Light source       | LED-36/72W / 700 mA - 4000 K            |
| CRI                | 80                                      |
| Power supply       | EC                                      |
| LEDs               | 36                                      |
| Rated input power  | 79 W                                    |
| Nominal Lumen (lm) |                                         |
| LED Lumen          | 310                                     |
| Total Lumen        | 11160                                   |
| Тј                 | 85                                      |
| Rated lumens (lm)  |                                         |
| LED Lumen          | 278.6                                   |
| Total Lumen        | 10028.4                                 |
| Та                 | 25                                      |