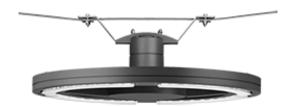

#### **Description**

IP66, Class I. Class II on request. IK08. Marine-grade, diecast aluminium alloy. 5CE superior corrosion protection including PCS hardware. Silicone CCG® Controlled Compression Gasket. RFC® Reflection Free Contour main lens. Integral EC electronic converter in thermally separated compartment. CAD-optimised optics for superior illumination and glare control. OLC® One LED Concept. Factory installed LED circuit board. The luminaire is factory-sealed and does not need to be opened during installation. Optional 2200 K version available. To be specified at time of ordering.

Includes cable connector, for cable 9-14 mm. +/- 14° adjustable to compensate for sloping catenary systems.

| Weight             | 13.30 kg                                |
|--------------------|-----------------------------------------|
| Light distribution | controlled symmetric distribution [C50] |
| Light source       | LED-36/72W / 700 mA - 4000 K            |
| CRI                | 80                                      |
| Power supply       | EC                                      |
| LEDs               | 36                                      |
| Rated input power  | 79 W                                    |
| Nominal Lumen (lm) |                                         |
| LED Lumen          | 310                                     |
| Total Lumen        | 11160                                   |
| Тј                 | 85                                      |
| Rated lumens (lm)  |                                         |
| LED Lumen          | 278.6                                   |
| Total Lumen        | 10028.4                                 |
| Та                 | 25                                      |