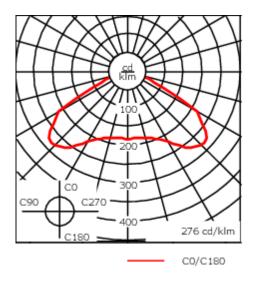

Includes cable connector, for cable 9-14 mm. +/- 14° adjustable to compensate for sloping catenary systems.

| Weight             | 13.30 kg                                |
|--------------------|-----------------------------------------|
| Light distribution | controlled symmetric distribution [C50] |
| Light source       | LED-36/72W / 700 mA - 4000 K            |
| CRI                | 80                                      |
| Power supply       | EC                                      |
| LEDs               | 36                                      |
| Rated input power  | 79 W                                    |
| Nominal Lumen (lm) |                                         |
| LED Lumen          | 310                                     |
| Total Lumen        | 11160                                   |
| Tj                 | 85                                      |
| Rated lumens (lm)  |                                         |
| LED Lumen          | 278.6                                   |
| Total Lumen        | 10028.4                                 |
| Та                 | 25                                      |