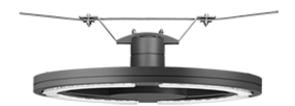

### **Description**

IP66, Class I. Class II on request. IK08. Marine-grade, diecast aluminium alloy. 5CE superior corrosion protection including PCS hardware. Silicone CCG® Controlled Compression Gasket. RFC® Reflection Free Contour main lens. Integral EC electronic converter in thermally separated compartment. CAD-optimised optics for superior illumination and glare control. OLC® One LED Concept. Factory installed LED circuit board. The luminaire is factory-sealed and does not need to be opened during installation. Optional 2200 K version available. To be specified at time of ordering.

Includes cable connector, for cable 9-14 mm. +/- 14° adjustable to compensate for sloping catenary systems.

| Weight             | 13.30 kg                                |
|--------------------|-----------------------------------------|
| Light distribution | controlled symmetric distribution [C50] |
| Light source       | LED-36/72W / 700 mA - 4000 K            |
| CRI                | 80                                      |
| Power supply       | EC                                      |
| LEDs               | 36                                      |
| Rated input power  | 79 W                                    |
| Nominal Lumen (lm) |                                         |
| LED Lumen          | 310                                     |
| Total Lumen        | 11160                                   |
| Tj                 | 85                                      |
| Rated lumens (lm)  |                                         |
| LED Lumen          | 278.6                                   |
| Total Lumen        | 10028.4                                 |
| Та                 | 25                                      |