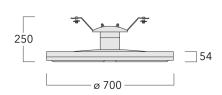

Includes cable connector, for cable 9-14 mm. +/- 14° adjustable to compensate for sloping catenary systems.

| Weight             | 13.30 kg                                |
|--------------------|-----------------------------------------|
| Light distribution | controlled symmetric distribution [C50] |
| Light source       | LED-36/72W / 700 mA - 4000 K            |
| CRI                | 80                                      |
| Power supply       | EC                                      |
| LEDs               | 36                                      |
| Rated input power  | 79 W                                    |
| Nominal Lumen (lm) |                                         |
| LED Lumen          | 310                                     |
| Total Lumen        | 11160                                   |
| Tj                 | 85                                      |
| Rated lumens (lm)  |                                         |
| LED Lumen          | 278.6                                   |
| Total Lumen        | 10028.4                                 |
| Та                 | 25                                      |