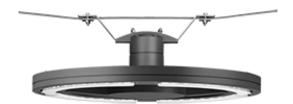

### **Description**

IP66, Class I. IK08. Marine-grade, die-cast aluminium alloy. 5CE superior corrosion protection including PCS hardware. Silicone CCG® Controlled Compression Gasket. RFC™ Reflection Free Contour main lens.

Integral EC electronic converter in thermally separated compartment. CAD-optimised optics for superior illumination and glare control. OLC® One LED Concept. Factory installed LED circuit board. The luminaire is factory-sealed and does not need to be opened during installation. Optional 2200 K version available. To be specified at time of ordering.

Includes cable connector, for cable 9-14 mm. +/- 14° adjustable to compensate for sloping catenary systems.

| Weight             | 13.30 kg                                |
|--------------------|-----------------------------------------|
| Light distribution | controlled symmetric distribution [C50] |
| Light source       | LED-36/72W / 700 mA - 4000 K            |
| CRI                | 80                                      |
| Power supply       | EC                                      |
| LEDs               | 36                                      |
| Rated input power  | 79 W                                    |
| Nominal Lumen (lm) |                                         |
| LED Lumen          | 310                                     |
| Total Lumen        | 11160                                   |
| Tj                 | 85                                      |
| Rated lumens (lm)  |                                         |
| LED Lumen          | 278.6                                   |
| Total Lumen        | 10028.4                                 |
| Та                 | 25                                      |