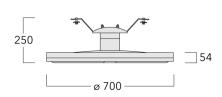

Includes cable connector, for cable 9-14 mm. +/- 14° adjustable to compensate for sloping catenary systems.

| Weight             | 13.30 kg                                |
|--------------------|-----------------------------------------|
| Light distribution | controlled symmetric distribution [C50] |
| Light source       | LED-36/72W / 700 mA - 4000 K            |
| CRI                | 80                                      |
| Power supply       | EC                                      |
| LEDs               | 36                                      |
| Rated input power  | 79 W                                    |
| Nominal Lumen (lm) |                                         |
| LED Lumen          | 310                                     |
| Total Lumen        | 11160                                   |
| Tj                 | 85                                      |
| Rated lumens (lm)  |                                         |
| LED Lumen          | 278.6                                   |
| Total Lumen        | 10028.4                                 |
| Та                 | 25                                      |