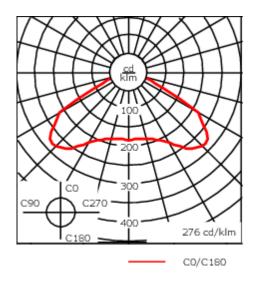

Includes cable connector, for cable 9-14 mm. +/- 14° adjustable to compensate for sloping catenary systems.

| Weight             | 13.30 kg                                |
|--------------------|-----------------------------------------|
| Light distribution | controlled symmetric distribution [C50] |
| Light source       | LED-36/72W / 700 mA - 4000 K            |
| CRI                | 80                                      |
| Power supply       | EC                                      |
| LEDs               | 36                                      |
| Rated input power  | 79 W                                    |
| Nominal Lumen (lm) |                                         |
| LED Lumen          | 310                                     |
| Total Lumen        | 11160                                   |
| Tj                 | 85                                      |
| Rated lumens (lm)  |                                         |
| LED Lumen          | 278.6                                   |
| Total Lumen        | 10028.4                                 |
| Та                 | 25                                      |