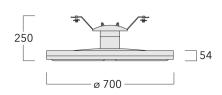

Includes cable connector, for cable 9-14 mm. +/- 14° adjustable to compensate for sloping catenary systems.

| Weight             | 13.30 kg                     |
|--------------------|------------------------------|
| Light distribution | rectangular [R]              |
| Light source       | LED-36/36W / 350 mA - 3000 K |
| CRI                | 80                           |
| Power supply       | EC                           |
| LEDs               | 36                           |
| Rated input power  | 39 W                         |
| Nominal Lumen (lm) |                              |
| LED Lumen          | 155                          |
| Total Lumen        | 5580                         |
| Tj                 | 85                           |
| Rated lumens (lm)  |                              |
| LED Lumen          | 144.8                        |
| Total Lumen        | 5212                         |
| Та                 | 25                           |