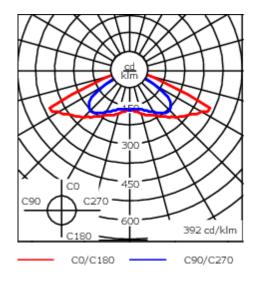

Includes cable connector, for cable 9-14 mm. +/- 14° adjustable to compensate for sloping catenary systems.

| Weight             | 13.30 kg                     |
|--------------------|------------------------------|
| Light distribution | rectangular [R]              |
| Light source       | LED-36/36W / 350 mA - 3000 K |
| CRI                | 80                           |
| Power supply       | EC                           |
| LEDs               | 36                           |
| Rated input power  | 39 W                         |
| Nominal Lumen (lm) |                              |
| LED Lumen          | 155                          |
| Total Lumen        | 5580                         |
| Tj                 | 85                           |
| Rated lumens (lm)  |                              |
| LED Lumen          | 144.8                        |
| Total Lumen        | 5212                         |
| Та                 | 25                           |