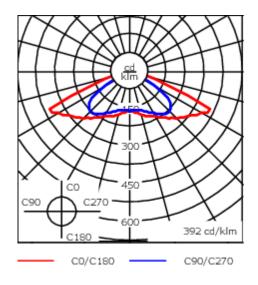

Includes cable connector, for cable 9-14 mm. +/- 14° adjustable to compensate for sloping catenary systems.

| Weight             | 13.30 kg                     |
|--------------------|------------------------------|
| Light distribution | rectangular [R]              |
| Light source       | LED-36/36W / 350 mA - 3000 K |
| CRI                | 80                           |
| Power supply       | EC                           |
| LEDs               | 36                           |
| Rated input power  | 39 W                         |
| Nominal Lumen (lm) |                              |
| LED Lumen          | 155                          |
| Total Lumen        | 5580                         |
| Tj                 | 85                           |
| Rated lumens (lm)  |                              |
| LED Lumen          | 144.8                        |
| Total Lumen        | 5212                         |
| Та                 | 25                           |