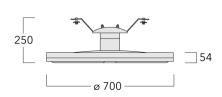

Includes cable connector, for cable 9-14 mm. +/- 14° adjustable to compensate for sloping catenary systems.

| Weight             | 13.30 kg                     |
|--------------------|------------------------------|
| Light distribution | rectangular [R]              |
| Light source       | LED-36/36W / 350 mA - 3000 K |
| CRI                | 80                           |
| Power supply       | EC                           |
| LEDs               | 36                           |
| Rated input power  | 39 W                         |
| Nominal Lumen (lm) |                              |
| LED Lumen          | 155                          |
| Total Lumen        | 5580                         |
| Tj                 | 85                           |
| Rated lumens (lm)  |                              |
| LED Lumen          | 144.8                        |
| Total Lumen        | 5212                         |
| Та                 | 25                           |