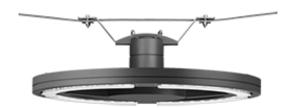

#### **Description**

IP66, Class I. IK08. Marine-grade, die-cast aluminium alloy. 5CE superior corrosion protection + primer including PCS hardware. Silicone CCG\_R\_ Controlled Compression Gasket. RFC\_R\_ Reflection Free Contour main lens. Integral EC electronic converter in thermally separated compartment. CAD-optimised optics for superior illumination and glare control. OLC\_R\_ One LED Concept. Factory installed LED circuit board. The luminaire is factory-sealed and does not need to be opened during installation. Optional 2200 K version available. To be specified at time of ordering.