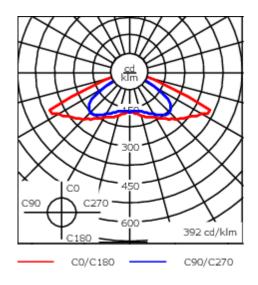

Includes cable connector, for cable 9-14 mm. +/- 14° adjustable to compensate for sloping catenary systems.

| Weight             | 13.30 kg                     |
|--------------------|------------------------------|
| Light distribution | rectangular [R]              |
| Light source       | LED-36/36W / 350 mA - 4000 K |
| CRI                | 80                           |
| Power supply       | EC                           |
| LEDs               | 36                           |
| Rated input power  | 39 W                         |
| Nominal Lumen (lm) |                              |
| LED Lumen          | 170                          |
| Total Lumen        | 6120                         |
| Tj                 | 85                           |
| Rated lumens (lm)  |                              |
| LED Lumen          | 158.8                        |
| Total Lumen        | 5716.4                       |
| Та                 | 25                           |