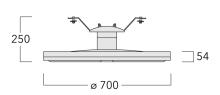

Includes cable connector, for cable 9-14 mm. +/- 14° adjustable to compensate for sloping catenary systems.

| Weight             | 13.30 kg                     |
|--------------------|------------------------------|
| Light distribution | rectangular [R]              |
| Light source       | LED-36/36W / 350 mA - 4000 K |
| CRI                | 80                           |
| Power supply       | EC                           |
| LEDs               | 36                           |
| Rated input power  | 39 W                         |
| Nominal Lumen (lm) |                              |
| LED Lumen          | 170                          |
| Total Lumen        | 6120                         |
| Tj                 | 85                           |
| Rated lumens (lm)  |                              |
| LED Lumen          | 158.8                        |
| Total Lumen        | 5716.4                       |
| Та                 | 25                           |