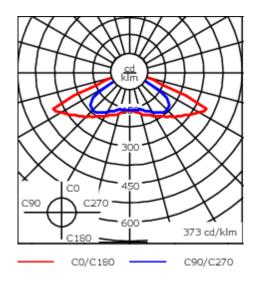

Includes cable connector, for cable 9-14 mm. +/- 14° adjustable to compensate for sloping catenary systems.

| Weight             | 13.30 kg                     |
|--------------------|------------------------------|
| Light distribution | rectangular [R]              |
| Light source       | LED-36/72W / 700 mA - 3000 K |
| CRI                | 80                           |
| Power supply       | EC                           |
| LEDs               | 36                           |
| Rated input power  | 79 W                         |
| Nominal Lumen (lm) |                              |
| LED Lumen          | 290                          |
| Total Lumen        | 10440                        |
| Tj                 | 85                           |
| Rated lumens (lm)  |                              |
| LED Lumen          | 257.8                        |
| Total Lumen        | 9279.9                       |
| Та                 | 25                           |