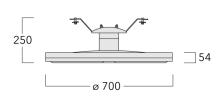

Includes cable connector, for cable 9-14 mm. +/- 14° adjustable to compensate for sloping catenary systems.

| Weight             | 13.30 kg                     |
|--------------------|------------------------------|
| Light distribution | rectangular [R]              |
| Light source       | LED-36/72W / 700 mA - 3000 K |
| CRI                | 80                           |
| Power supply       | EC                           |
| LEDs               | 36                           |
| Rated input power  | 79 W                         |
| Nominal Lumen (lm) |                              |
| LED Lumen          | 290                          |
| Total Lumen        | 10440                        |
| Tj                 | 85                           |
| Rated lumens (lm)  |                              |
| LED Lumen          | 257.8                        |
| Total Lumen        | 9279.9                       |
| Та                 | 25                           |