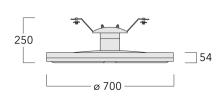

Includes cable connector, for cable 9-14 mm. +/- 14° adjustable to compensate for sloping catenary systems.

| Weight             | 13.30 kg                          |
|--------------------|-----------------------------------|
| Light distribution | rectangular [R]                   |
| Light source       | LED-36/108W / 1050 mA - 3000<br>K |
| CRI                | 80                                |
| Power supply       | EC                                |
| LEDs               | 36                                |
| Rated input power  | 115 W                             |
| Nominal Lumen (lm) |                                   |
| LED Lumen          | 430                               |
| Total Lumen        | 15480                             |
| Tj                 | 85                                |
| Rated lumens (lm)  |                                   |
| LED Lumen          | 379                               |
| Total Lumen        | 13644.5                           |
| Та                 | 25                                |