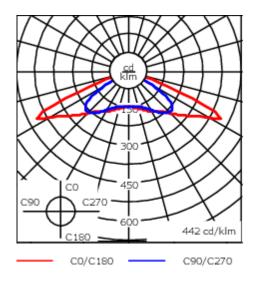

Includes cable connector, for cable 9-14 mm. +/- 14° adjustable to compensate for sloping catenary systems.

| Weight             | 13.30 kg                          |
|--------------------|-----------------------------------|
| Light distribution | rectangular [R]                   |
| Light source       | LED-36/108W / 1050 mA - 3000<br>K |
| CRI                | 80                                |
| Power supply       | EC                                |
| LEDs               | 36                                |
| Rated input power  | 115 W                             |
| Nominal Lumen (lm) |                                   |
| LED Lumen          | 430                               |
| Total Lumen        | 15480                             |
| Tj                 | 85                                |
| Rated lumens (lm)  |                                   |
| LED Lumen          | 379                               |
| Total Lumen        | 13644.5                           |
| Та                 | 25                                |