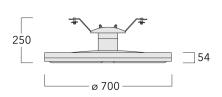

Includes cable connector, for cable 9-14 mm. +/- 14° adjustable to compensate for sloping catenary systems.

| Weight             | 13.30 kg                     |
|--------------------|------------------------------|
| Light distribution | rectangular [R]              |
| Light source       | LED-36/108W / 1050 mA - 4000 |
|                    | K                            |
| CRI                | 80                           |
| Power supply       | EC                           |
| LEDs               | 36                           |
| Rated input power  | 115 W                        |
| Nominal Lumen (lm) |                              |
| LED Lumen          | 450                          |
| Total Lumen        | 16200                        |
| Tj                 | 85                           |
| Rated lumens (lm)  |                              |
| LED Lumen          | 396.6                        |
| Total Lumen        | 14279.1                      |
| Та                 | 25                           |