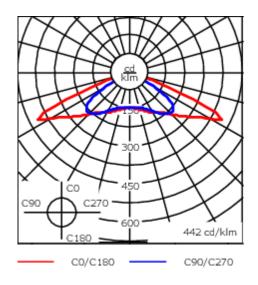

Includes cable connector, for cable 9-14 mm. +/- 14° adjustable to compensate for sloping catenary systems.

| Weight             | 13.30 kg                     |
|--------------------|------------------------------|
| Light distribution | rectangular [R]              |
| Light source       | LED-36/108W / 1050 mA - 4000 |
|                    | K                            |
| CRI                | 80                           |
| Power supply       | EC                           |
| LEDs               | 36                           |
| Rated input power  | 115 W                        |
| Nominal Lumen (lm) |                              |
| LED Lumen          | 450                          |
| Total Lumen        | 16200                        |
| Tj                 | 85                           |
| Rated lumens (lm)  |                              |
| LED Lumen          | 396.6                        |
| Total Lumen        | 14279.1                      |
| Та                 | 25                           |