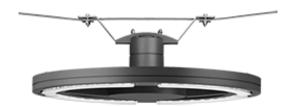

# **Description**

IP66, Class I. IK08. Marine-grade, die-cast aluminium alloy. 5CE superior corrosion protection + primer including PCS hardware. Silicone CCG\_R\_ Controlled Compression Gasket. RFC\_R\_ Reflection Free Contour main lens. Integral EC electronic converter in thermally separated compartment. CAD-optimised optics for superior illumination and glare control. OLC\_R\_ One LED Concept. Factory installed LED circuit board. The luminaire is factory-sealed and does not need to be opened during installation. Optional 2200 K version available. To be specified at time of ordering.