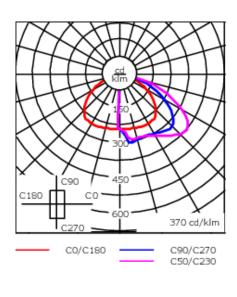

Example: XXX-XXXX-9004 (Black)

+ XXX-XXXX (Accessory 1)

| Weight                | 29.76 lb                                |  |  |  |  |
|-----------------------|-----------------------------------------|--|--|--|--|
| Light distribution    | rectangular asymmetric Type II<br>[R45] |  |  |  |  |
| Light source          | LED-3/13W / 1400 mA - 3000 K            |  |  |  |  |
| CRI                   | 80                                      |  |  |  |  |
| Power supply          | electronic gear                         |  |  |  |  |
| BUG                   | B0 U0 G1                                |  |  |  |  |
| LEDs                  | 3                                       |  |  |  |  |
| Rated input power     | 14 W                                    |  |  |  |  |
| Nominal Lumen (lm)    |                                         |  |  |  |  |
| LED Lumen             | 550                                     |  |  |  |  |
| Total Lumen           | 1650                                    |  |  |  |  |
| _Tj                   | 85                                      |  |  |  |  |
| Delivered lumens (lm) |                                         |  |  |  |  |
| LED Lumen             | 406.5                                   |  |  |  |  |
| Total Lumen           | 1219.5                                  |  |  |  |  |
| Та                    | 25                                      |  |  |  |  |
|                       |                                         |  |  |  |  |