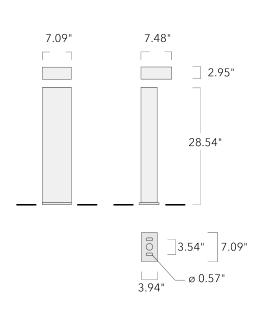

Example: XXX-XXXX-9004 (Black)

+ XXX-XXXX (Accessory 1)

| Weight                | 29.76 lb                                |  |  |  |  |
|-----------------------|-----------------------------------------|--|--|--|--|
| Light distribution    | rectangular asymmetric Type II<br>[R45] |  |  |  |  |
| Light source          | LED-3/13W / 1400 mA - 3000 K            |  |  |  |  |
| CRI                   | 80                                      |  |  |  |  |
| Power supply          | electronic gear                         |  |  |  |  |
| BUG                   | B0 U0 G1                                |  |  |  |  |
| LEDs                  | 3                                       |  |  |  |  |
| Rated input power     | 14 W                                    |  |  |  |  |
| Nominal Lumen (lm)    |                                         |  |  |  |  |
| LED Lumen             | 550                                     |  |  |  |  |
| Total Lumen           | 1650                                    |  |  |  |  |
| _Tj                   | 85                                      |  |  |  |  |
| Delivered lumens (lm) |                                         |  |  |  |  |
| LED Lumen             | 406.5                                   |  |  |  |  |
| Total Lumen           | 1219.5                                  |  |  |  |  |
| Та                    | 25                                      |  |  |  |  |
|                       |                                         |  |  |  |  |