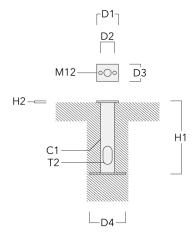

## **Planted root**

| Description       | Part ID  | C1   | D1   | D2   | D3   | D4   | H1    | H2   | T2       | Weight (lb) |
|-------------------|----------|------|------|------|------|------|-------|------|----------|-------------|
| Planted root ESV2 | 300-9115 | 2.99 | 4.72 | 3.54 | 3.74 | 7.87 | 15.75 | 0.39 | 62 x 100 | 8.37        |