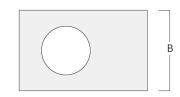

## Installation blockout, proud

| Description | Part ID  | А   | В   | C1  | D1  |
|-------------|----------|-----|-----|-----|-----|
| BD014-I     | 134-1763 | 443 | 324 | 192 | 216 |

# Installation blockout, flush with shadow line

| Description | Part ID  | Α   | В   | C1  | D1  | D2  |
|-------------|----------|-----|-----|-----|-----|-----|
| BDO14-III   | 134-1764 | 443 | 324 | 192 | 216 | 267 |