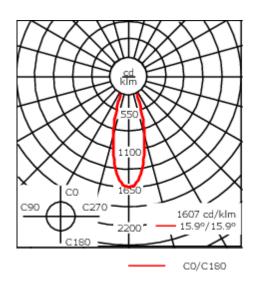

| Weight             | 2.8 kg                        |  |  |  |  |
|--------------------|-------------------------------|--|--|--|--|
| Light distribution | symmetric, medium beam [M]    |  |  |  |  |
| Light source       | LED-FT-37W / 1050 mA - 4000 K |  |  |  |  |
| CRI                | 80                            |  |  |  |  |
| Power supply       | EC                            |  |  |  |  |
| LEDs               | 1                             |  |  |  |  |
| Rated input power  | 42 W                          |  |  |  |  |
| Rated lumens (lm)  |                               |  |  |  |  |
| LED Lumen          | 3578.5                        |  |  |  |  |
| Total Lumen        | 3578.5                        |  |  |  |  |
| Та                 | 25                            |  |  |  |  |
| Nominal Lumen (lm) |                               |  |  |  |  |
| LED Lumen          | 6655                          |  |  |  |  |
| Total Lumen        | 6655                          |  |  |  |  |
| Тс                 | 25                            |  |  |  |  |