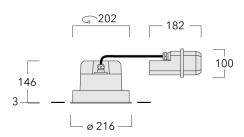

Suitable for mounting up to max. 40 mm ceiling thickness. A pre-installation blockout, proud or flush, is available and recommended for mounting in concrete ceilings. To be ordered separately.

A maximum of one internal optical accessory.

| Weight             | 2.8 kg                        |  |  |  |  |
|--------------------|-------------------------------|--|--|--|--|
| Light distribution | symmetric, medium beam [M]    |  |  |  |  |
| Light source       | LED-FT-37W / 1050 mA - 4000 K |  |  |  |  |
| CRI                | 80                            |  |  |  |  |
| Power supply       | EC                            |  |  |  |  |
| LEDs               | 1                             |  |  |  |  |
| Rated input power  | 42 W                          |  |  |  |  |
| Rated lumens (lm)  |                               |  |  |  |  |
| LED Lumen          | 3578.5                        |  |  |  |  |
| Total Lumen        | 3578.5                        |  |  |  |  |
| Та                 | 25                            |  |  |  |  |
| Nominal Lumen (lm) |                               |  |  |  |  |
| LED Lumen          | 6655                          |  |  |  |  |
| Total Lumen        | 6655                          |  |  |  |  |
| Тс                 | 25                            |  |  |  |  |