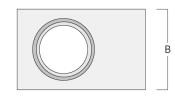

## Installation blockout, proud

| Description | Part ID  | А   | В   | C1  | D1  |
|-------------|----------|-----|-----|-----|-----|
| BD014-I     | 134-1763 | 443 | 324 | 192 | 216 |