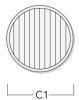

## **Linear spread lens**

| Description          | Part ID  | C1  |
|----------------------|----------|-----|
| IO-180-DOC140-LED-FT | 134-1816 | 171 |

## **Flood lens**

| Description        | Part ID C1  |
|--------------------|-------------|
| -360-D0C140-LED-FT | 134-1818 17 |

## Wallwash lens

| Description            | Part ID  | C1  |
|------------------------|----------|-----|
| IO-20-WW-DOC140-LED-FT | 134-1817 | 171 |