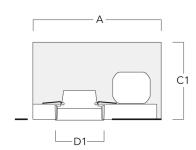

## Installation blockout, proud

| Description | Part ID  | А   | В   | C1  | D1  |
|-------------|----------|-----|-----|-----|-----|
| BD014-I     | 134-1763 | 443 | 324 | 192 | 216 |