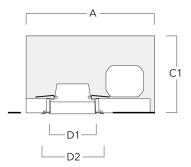

# Installation blockout, flush with shadow line

| Description | Part ID  | Α   | В   | C1  | D1  | D2  |
|-------------|----------|-----|-----|-----|-----|-----|
| BDO14-III   | 134-1764 | 443 | 324 | 192 | 216 | 267 |