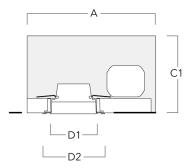

# Installation blockout, flush with shadow line

| Description | Part ID  | А   | В   | C1  | D1  | D2  |
|-------------|----------|-----|-----|-----|-----|-----|
| BDO12-III   | 134-1749 | 383 | 272 | 192 | 155 | 198 |