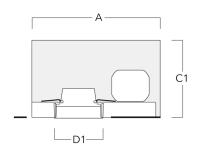

# Installation blockout, proud

| Description | Part ID  | Α   | В   | C1  | D1  |
|-------------|----------|-----|-----|-----|-----|
| BD012-I     | 134-1748 | 383 | 272 | 192 | 155 |