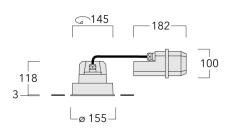

Suitable for mounting up to max. 40 mm ceiling thickness. A pre-installation blockout, proud or flush, is available and recommended for mounting in concrete ceilings. To be ordered separately.

A maximum of one internal optical accessory.