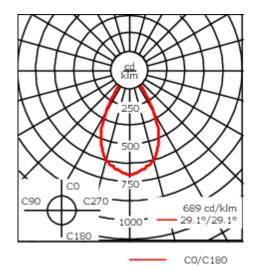

| Weight             | 2.25 kg                      |  |  |  |  |
|--------------------|------------------------------|--|--|--|--|
| Light distribution | symmetric, wide beam [B]     |  |  |  |  |
| Light source       | LED-FT-17W / 500 mA - 3000 K |  |  |  |  |
| CRI                | 80                           |  |  |  |  |
| Power supply       | EC                           |  |  |  |  |
| LEDs               | 1                            |  |  |  |  |
| Rated input power  | 20 W                         |  |  |  |  |
| Rated lumens (lm)  |                              |  |  |  |  |
| LED Lumen          | 1743.3                       |  |  |  |  |
| Total Lumen        | 1743.3                       |  |  |  |  |
| Та                 | 25                           |  |  |  |  |
| Nominal Lumen (lm) |                              |  |  |  |  |
| LED Lumen          | 3070                         |  |  |  |  |
| Total Lumen        | 3070                         |  |  |  |  |
| Тс                 | 25                           |  |  |  |  |