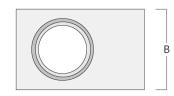

| Weight             | 2.25 kg                      |  |  |  |  |
|--------------------|------------------------------|--|--|--|--|
| Light distribution | symmetric, wide beam [B]     |  |  |  |  |
| Light source       | LED-FT-17W / 500 mA - 3000 K |  |  |  |  |
| CRI                | 80                           |  |  |  |  |
| Power supply       | EC                           |  |  |  |  |
| LEDs               | 1                            |  |  |  |  |
| Rated input power  | 20 W                         |  |  |  |  |
| Rated lumens (lm)  |                              |  |  |  |  |
| LED Lumen          | 1743.3                       |  |  |  |  |
| Total Lumen        | 1743.3                       |  |  |  |  |
| Та                 | 25                           |  |  |  |  |
| Nominal Lumen (lm) |                              |  |  |  |  |
| LED Lumen          | 3070                         |  |  |  |  |
| Total Lumen        | 3070                         |  |  |  |  |
| Тс                 | 25                           |  |  |  |  |