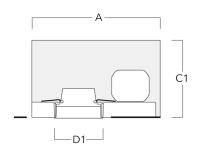

# Installation blockout, proud

| Description | Part ID  | А   | В   | C1  | D1  |
|-------------|----------|-----|-----|-----|-----|
| BDO12-I     | 134-1748 | 383 | 272 | 192 | 155 |