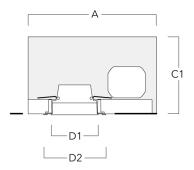

# Installation blockout, flush with shadow line

| Description | Part ID  | Α   | В   | C1  | D1  | D2  |
|-------------|----------|-----|-----|-----|-----|-----|
| BDO12-III   | 134-1749 | 383 | 272 | 192 | 155 | 198 |