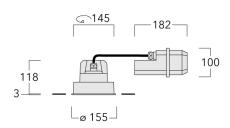

Suitable for mounting up to max. 40 mm ceiling thickness. A pre-installation blockout, proud or flush, is available and recommended for mounting in concrete ceilings. To be ordered separately.

A maximum of one internal optical accessory.