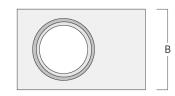

# Installation blockout, proud

| Description | Part ID  | А   | В   | C1  | D1  |
|-------------|----------|-----|-----|-----|-----|
| BDO12-I     | 134-1748 | 383 | 272 | 192 | 155 |