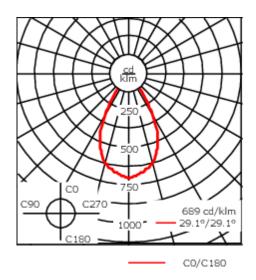

| Weight             | 2.25 kg                      |  |  |  |  |
|--------------------|------------------------------|--|--|--|--|
| Light distribution | symmetric, wide beam [B]     |  |  |  |  |
| Light source       | LED-FT-17W / 500 mA - 3000 K |  |  |  |  |
| CRI                | 80                           |  |  |  |  |
| Power supply       | EC                           |  |  |  |  |
| LEDs               | 1                            |  |  |  |  |
| Rated input power  | 20 W                         |  |  |  |  |
| Rated lumens (lm)  |                              |  |  |  |  |
| LED Lumen          | 1743.3                       |  |  |  |  |
| Total Lumen        | 1743.3                       |  |  |  |  |
| Та                 | 25                           |  |  |  |  |
| Nominal Lumen (lm) |                              |  |  |  |  |
| LED Lumen          | 3070                         |  |  |  |  |
| Total Lumen        | 3070                         |  |  |  |  |
| Тс                 | 25                           |  |  |  |  |