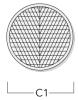

# **Linear spread lens**

| Description          | Part ID  | C1  |
|----------------------|----------|-----|
| IO-180-DOC120-LED-FT | 134-1781 | 103 |

## **Flood lens**

| Description     | Part ID C1      |
|-----------------|-----------------|
| IO-360-DOC120-I | FT 134-1782 103 |

## Wallwash lens

| Description            | Part ID  | C1  |
|------------------------|----------|-----|
| IO-20-WW-DOC120-LED-FT | 134-1771 | 103 |