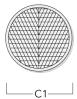

## **Linear spread lens**

| Description          | Part ID  | C1  |
|----------------------|----------|-----|
| IO-180-DOC120-LED-FT | 134-1781 | 103 |

## **Flood lens**

| Description | n Part ID            | C1  |
|-------------|----------------------|-----|
| IO-360-DOC1 | C120-LED-FT 134-1782 | 103 |

## Wallwash lens

| Description            | Part ID  | C1  |  |  |
|------------------------|----------|-----|--|--|
| IO-20-WW-DOC120-LED-FT | 134-1771 | 103 |  |  |