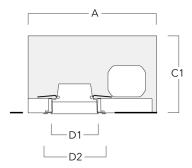

# Installation blockout, flush with shadow line

| Description | Part ID  | Α   | В   | C1  | D1  | D2  |
|-------------|----------|-----|-----|-----|-----|-----|
| BDO12-III   | 134-1749 | 383 | 272 | 192 | 155 | 198 |