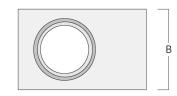

## Installation blockout, proud

| Description | Part ID  | Α   | В   | C1  | D1  |
|-------------|----------|-----|-----|-----|-----|
| BD012-I     | 134-1748 | 383 | 272 | 192 | 155 |