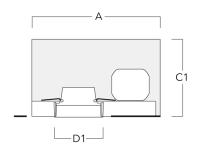

## Installation blockout, proud

| Description | Part ID  | Α   | В   | C1  | D1  |
|-------------|----------|-----|-----|-----|-----|
| BD012-I     | 134-1748 | 383 | 272 | 192 | 155 |