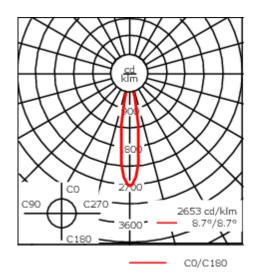

| Weight             | 2.25 kg                      |  |  |  |  |
|--------------------|------------------------------|--|--|--|--|
| Light distribution | symmetric, narrow beam [E]   |  |  |  |  |
| Light source       | LED-FT-17W / 500 mA - 3000 K |  |  |  |  |
| CRI                | 80                           |  |  |  |  |
| Power supply       | EC                           |  |  |  |  |
| LEDs               | 1                            |  |  |  |  |
| Rated input power  | 20 W                         |  |  |  |  |
| Rated lumens (Im)  |                              |  |  |  |  |
| LED Lumen          | 824.1                        |  |  |  |  |
| Total Lumen        | 824.1                        |  |  |  |  |
| Та                 | 25                           |  |  |  |  |
| Nominal Lumen (lm) |                              |  |  |  |  |
| LED Lumen          | 3070                         |  |  |  |  |
| Total Lumen        | 3070                         |  |  |  |  |
| Тс                 | 25                           |  |  |  |  |