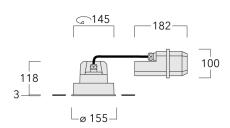

Suitable for mounting up to max. 40 mm ceiling thickness. A pre-installation blockout, proud or flush, is available and recommended for mounting in concrete ceilings. To be ordered separately.

A maximum of one internal optical accessory.

## Installation blockout, proud

| Description | Part ID  | Α   | В   | C1  | D1  |
|-------------|----------|-----|-----|-----|-----|
| BD012-I     | 134-1748 | 383 | 272 | 192 | 155 |

# Installation blockout, flush with shadow line

| Description | Part ID  | Α   | В   | C1  | D1  | D2  |
|-------------|----------|-----|-----|-----|-----|-----|
| BDO12-III   | 134-1749 | 383 | 272 | 192 | 155 | 198 |