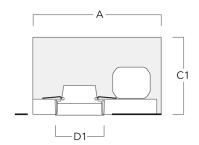

## Installation blockout, proud

| Description | Part ID  | А   | В   | C1  | D1  |
|-------------|----------|-----|-----|-----|-----|
| BD012-I     | 134-1748 | 383 | 272 | 192 | 155 |