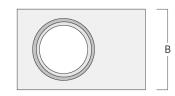

## Installation blockout, proud

| Description | Part ID  | А   | В   | C1  | D1  |
|-------------|----------|-----|-----|-----|-----|
| BD012-I     | 134-1748 | 383 | 272 | 192 | 155 |

## Installation blockout, flush with shadow line

| Description | Part ID  | А   | В   | C1  | D1  | D2  |
|-------------|----------|-----|-----|-----|-----|-----|
| BDO12-III   | 134-1749 | 383 | 272 | 192 | 155 | 198 |