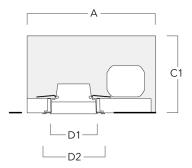

## Installation blockout, flush with shadow line

| Description | Part ID  | А   | В   | C1  | D1  | D2  |
|-------------|----------|-----|-----|-----|-----|-----|
| BDO12-III   | 134-1749 | 383 | 272 | 192 | 155 | 198 |