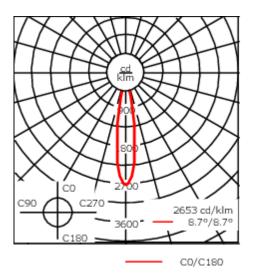

A pre-installation blockout, proud or flush, is available and recommended for mounting in concrete ceilings. To be ordered separately.

A maximum of one internal optical accessory.

| Weight             | 2.25 kg                      |  |  |  |  |
|--------------------|------------------------------|--|--|--|--|
| Light distribution | symmetric, narrow beam [E]   |  |  |  |  |
| Light source       | LED-FT-17W / 500 mA - 4000 K |  |  |  |  |
| CRI                | 80                           |  |  |  |  |
| Power supply       | EC                           |  |  |  |  |
| LEDs               | 1                            |  |  |  |  |
| Rated input power  | 20 W                         |  |  |  |  |
| Rated lumens (Im)  |                              |  |  |  |  |
| LED Lumen          | 859                          |  |  |  |  |
| Total Lumen        | 859                          |  |  |  |  |
| Та                 | 25                           |  |  |  |  |
| Nominal Lumen (Im) |                              |  |  |  |  |
| LED Lumen          | 3200                         |  |  |  |  |
| Total Lumen        | 3200                         |  |  |  |  |
| Тс                 | 25                           |  |  |  |  |