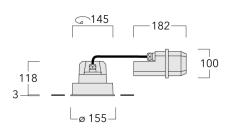

A pre-installation blockout, proud or flush, is available and recommended for mounting in concrete ceilings. To be ordered separately.

A maximum of one internal optical accessory.

| Weight             | 2.25 kg                      |  |  |  |  |
|--------------------|------------------------------|--|--|--|--|
| Light distribution | symmetric, narrow beam [E]   |  |  |  |  |
| Light source       | LED-FT-17W / 500 mA - 4000 K |  |  |  |  |
| CRI                | 80                           |  |  |  |  |
| Power supply       | EC                           |  |  |  |  |
| LEDs               | 1                            |  |  |  |  |
| Rated input power  | 20 W                         |  |  |  |  |
| Rated lumens (Im)  |                              |  |  |  |  |
| LED Lumen          | 859                          |  |  |  |  |
| Total Lumen        | 859                          |  |  |  |  |
| Та                 | 25                           |  |  |  |  |
| Nominal Lumen (Im) |                              |  |  |  |  |
| LED Lumen          | 3200                         |  |  |  |  |
| Total Lumen        | 3200                         |  |  |  |  |
| Тс                 | 25                           |  |  |  |  |

## Installation blockout, proud

| Description | Part ID  | А   | В   | C1  | D1  |
|-------------|----------|-----|-----|-----|-----|
| BD012-I     | 134-1748 | 383 | 272 | 192 | 155 |

## Installation blockout, flush with shadow line

| Description | Part ID  | А   | В   | C1  | D1  | D2  |
|-------------|----------|-----|-----|-----|-----|-----|
| BDO12-III   | 134-1749 | 383 | 272 | 192 | 155 | 198 |