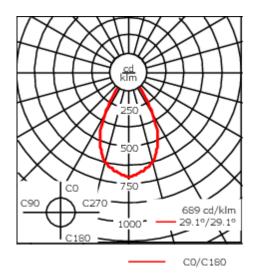

| Weight             | 2.25 kg                      |  |  |  |  |
|--------------------|------------------------------|--|--|--|--|
| Light distribution | symmetric, wide beam [B]     |  |  |  |  |
| Light source       | LED-FT-24W / 700 mA - 3000 K |  |  |  |  |
| CRI                | 80                           |  |  |  |  |
| Power supply       | EC                           |  |  |  |  |
| LEDs               | 1                            |  |  |  |  |
| Rated input power  | 27 W                         |  |  |  |  |
| Rated lumens (lm)  |                              |  |  |  |  |
| LED Lumen          | 2396.3                       |  |  |  |  |
| Total Lumen        | 2396.3                       |  |  |  |  |
| Та                 | 25                           |  |  |  |  |
| Nominal Lumen (lm) |                              |  |  |  |  |
| LED Lumen          | 4220                         |  |  |  |  |
| Total Lumen        | 4220                         |  |  |  |  |
| Тс                 | 25                           |  |  |  |  |

#### Additional information

Lifetime  $Ta=25^{\circ} L70B50 > 50000h$ 

Energy efficiency class D (Light source)