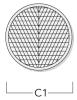

# **Optical Accessories**

# **Linear spread lens**

| Description          | Part ID  | C1  |
|----------------------|----------|-----|
| IO-180-DOC120-LED-FT | 134-1781 | 103 |

## **Flood lens**

| Description | n Part ID            | C1  |
|-------------|----------------------|-----|
| IO-360-DOC1 | C120-LED-FT 134-1782 | 103 |