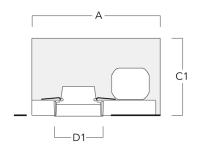

# **Mounting Accessories**

# Installation blockout, proud

| Description | Part ID  | Α   | В   | C1  | D1  |
|-------------|----------|-----|-----|-----|-----|
| BDO12-I     | 134-1748 | 383 | 272 | 192 | 155 |

# Installation blockout, flush with shadow line

| Description | Part ID  | Α   | В   | C1  | D1  | D2  |
|-------------|----------|-----|-----|-----|-----|-----|
| BDO12-III   | 134-1749 | 383 | 272 | 192 | 155 | 198 |