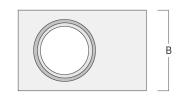

# Installation blockout, proud

| Description | Part ID  | Α   | В   | C1  | D1  |
|-------------|----------|-----|-----|-----|-----|
| BDO12-I     | 134-1748 | 383 | 272 | 192 | 155 |

# Installation blockout, flush with shadow line

| Description | Part ID  | Α   | В   | C1  | D1  | D2  |
|-------------|----------|-----|-----|-----|-----|-----|
| BDO12-III   | 134-1749 | 383 | 272 | 192 | 155 | 198 |