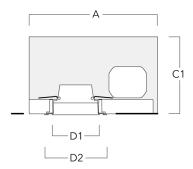

# **Mounting Accessories**

# Installation blockout, flush with shadow line

| Description | Part ID  | Α   | В   | C1  | D1  | D2  |
|-------------|----------|-----|-----|-----|-----|-----|
| BDO12-III   | 134-1749 | 383 | 272 | 192 | 155 | 198 |