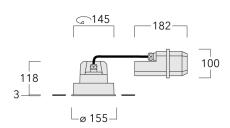

Suitable for mounting up to max. 40 mm ceiling thickness. A pre-installation blockout, proud or flush, is available and recommended for mounting in concrete ceilings. To be ordered separately.

A maximum of one internal optical accessory.

| Weight             | 2.25 kg                      |  |  |  |  |
|--------------------|------------------------------|--|--|--|--|
| Light distribution | symmetric, wide beam [B]     |  |  |  |  |
| Light source       | LED-FT-24W / 700 mA - 3000 K |  |  |  |  |
| CRI                | 80                           |  |  |  |  |
| Power supply       | EC                           |  |  |  |  |
| LEDs               | 1                            |  |  |  |  |
| Rated input power  | 27 W                         |  |  |  |  |
| Rated lumens (lm)  |                              |  |  |  |  |
| LED Lumen          | 2396.3                       |  |  |  |  |
| Total Lumen        | 2396.3                       |  |  |  |  |
| Та                 | 25                           |  |  |  |  |
| Nominal Lumen (lm) |                              |  |  |  |  |
| LED Lumen          | 4220                         |  |  |  |  |
| Total Lumen        | 4220                         |  |  |  |  |
| Тс                 | 25                           |  |  |  |  |