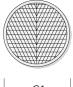

### **Linear spread lens**

| Description          | Part ID  | C1   |
|----------------------|----------|------|
| IO-180-DOC120-LED-FT | 134-1781 | 4.05 |

—C1—