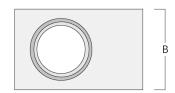

## **Installation blockout**

| Description | Part ID  | А    | В    | C1  | D1  |
|-------------|----------|------|------|-----|-----|
| BDO12-I     | 134-1748 | 15.1 | 10.7 | 7.6 | 6.1 |

\_D1\_\_