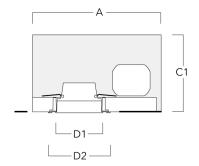

## Installation blockout, flush with shadow line

| Description | Part ID  | Α     | В    | C1   | D1  | D2  |
|-------------|----------|-------|------|------|-----|-----|
| BDO12-III   | 134-1749 | 15.08 | 9.13 | 7.55 | 6.1 | 7.8 |