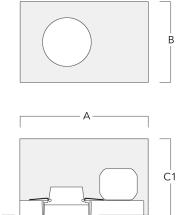

## **Installation blockout**

| Description | Part ID  | А    | В    | C1  | D1  |
|-------------|----------|------|------|-----|-----|
| BDO12-I     | 134-1748 | 15.1 | 10.7 | 7.6 | 6.1 |

\_D1\_\_

## Installation blockout, flush with shadow line

| Description | Part ID  | Α     | В    | C1   | D1  | D2  |
|-------------|----------|-------|------|------|-----|-----|
| BDO12-III   | 134-1749 | 15.08 | 9.13 | 7.55 | 6.1 | 7.8 |