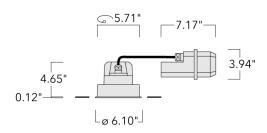

Example: XXX-XXXX - 9004 (Black)

+ XXX-XXXX (Accessory 1)

| Weight                | 4.96 lb                  |  |  |  |  |
|-----------------------|--------------------------|--|--|--|--|
| Light distribution    | symmetric, wide beam [W] |  |  |  |  |
| Light source          | LED-FT-24W (3000K)       |  |  |  |  |
| CRI                   | 80                       |  |  |  |  |
| Power supply          | electronic gear          |  |  |  |  |
| LEDs                  | 1                        |  |  |  |  |
| Rated input power     | 27 W                     |  |  |  |  |
| Delivered lumens (lm) |                          |  |  |  |  |
| LED Lumen             | 2396.3                   |  |  |  |  |
| Total Lumen           | 2396.3                   |  |  |  |  |
| Та                    | 25                       |  |  |  |  |
| Nominal Lumen (lm)    |                          |  |  |  |  |
| LED Lumen             | 4220                     |  |  |  |  |
| Total Lumen           | 4220                     |  |  |  |  |
| Тс                    | 25                       |  |  |  |  |
|                       |                          |  |  |  |  |