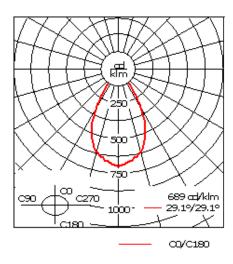

Example: XXX-XXXX - 9004 (Black)

+ XXX-XXXX (Accessory 1)

| Weight                | 4.96 lb                  |  |  |  |  |
|-----------------------|--------------------------|--|--|--|--|
| Light distribution    | symmetric, wide beam [W] |  |  |  |  |
| Light source          | LED-FT-24W (3000K)       |  |  |  |  |
| CRI                   | 80                       |  |  |  |  |
| Power supply          | electronic gear          |  |  |  |  |
| LEDs                  | 1                        |  |  |  |  |
| Rated input power     | 27 W                     |  |  |  |  |
| Delivered lumens (lm) |                          |  |  |  |  |
| LED Lumen             | 2396.3                   |  |  |  |  |
| Total Lumen           | 2396.3                   |  |  |  |  |
| Та                    | 25                       |  |  |  |  |
| Nominal Lumen (lm)    |                          |  |  |  |  |
| LED Lumen             | 4220                     |  |  |  |  |
| Total Lumen           | 4220                     |  |  |  |  |
| Тс                    | 25                       |  |  |  |  |
|                       |                          |  |  |  |  |