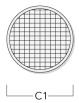

### **Softening Lens**

| Description          | Part ID  | C1   |
|----------------------|----------|------|
| IO-360-DOC120-LED-FT | 134-1782 | 4.05 |