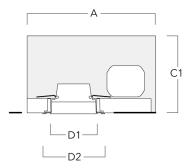

## Installation blockout, flush with shadow line

| Description | Part ID  | Α   | В   | C1  | D1  | D2  |
|-------------|----------|-----|-----|-----|-----|-----|
| BDO12-III   | 134-1749 | 383 | 272 | 192 | 155 | 198 |