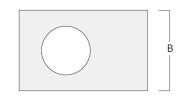

## Installation blockout, proud

| Description | Part ID  | А   | В   | C1  | D1  |
|-------------|----------|-----|-----|-----|-----|
| BD012-I     | 134-1748 | 383 | 272 | 192 | 155 |

## Installation blockout, flush with shadow line

| Description | Part ID  | Α   | В   | C1  | D1  | D2  |
|-------------|----------|-----|-----|-----|-----|-----|
| BDO12-III   | 134-1749 | 383 | 272 | 192 | 155 | 198 |