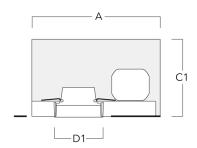

## Installation blockout, proud

| Description | Part ID  | А   | В   | C1  | D1  |
|-------------|----------|-----|-----|-----|-----|
| BD012-I     | 134-1748 | 383 | 272 | 192 | 155 |