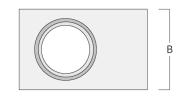

## **Linear spread lens**

| Description          | Part ID  | C1  |
|----------------------|----------|-----|
| IO-180-DOC120-LED-FT | 134-1781 | 103 |

## **Flood lens**

| Description | n Part ID            | C1  |
|-------------|----------------------|-----|
| IO-360-DOC1 | C120-LED-FT 134-1782 | 103 |