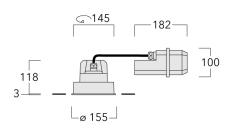

Suitable for mounting up to max. 40 mm ceiling thickness. A pre-installation blockout, proud or flush, is available and recommended for mounting in concrete ceilings. To be ordered separately.

A maximum of one internal optical accessory.

| Weight             | 2.25 kg                      |  |  |  |  |
|--------------------|------------------------------|--|--|--|--|
| Light distribution | symmetric, medium beam [M]   |  |  |  |  |
| Light source       | LED-FT-24W / 700 mA - 3000 K |  |  |  |  |
| CRI                | 80                           |  |  |  |  |
| Power supply       | EC                           |  |  |  |  |
| LEDs               | 1                            |  |  |  |  |
| Rated input power  | 27 W                         |  |  |  |  |
| Rated lumens (Im)  |                              |  |  |  |  |
| LED Lumen          | 2415.5                       |  |  |  |  |
| Total Lumen        | 2415.5                       |  |  |  |  |
| Та                 | 25                           |  |  |  |  |
| Nominal Lumen (lm) |                              |  |  |  |  |
| LED Lumen          | 4220                         |  |  |  |  |
| Total Lumen        | 4220                         |  |  |  |  |
| Тс                 | 25                           |  |  |  |  |