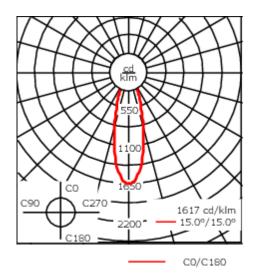

| Weight             | 2.25 kg                      |  |  |  |  |
|--------------------|------------------------------|--|--|--|--|
| Light distribution | symmetric, medium beam [M]   |  |  |  |  |
| Light source       | LED-FT-24W / 700 mA - 3000 K |  |  |  |  |
| CRI                | 80                           |  |  |  |  |
| Power supply       | EC                           |  |  |  |  |
| LEDs               | 1                            |  |  |  |  |
| Rated input power  | 27 W                         |  |  |  |  |
| Rated lumens (Im)  |                              |  |  |  |  |
| LED Lumen          | 2415.5                       |  |  |  |  |
| Total Lumen        | 2415.5                       |  |  |  |  |
| Та                 | 25                           |  |  |  |  |
| Nominal Lumen (lm) |                              |  |  |  |  |
| LED Lumen          | 4220                         |  |  |  |  |
| Total Lumen        | 4220                         |  |  |  |  |
| Тс                 | 25                           |  |  |  |  |