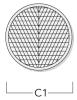

# **Linear spread lens**

| Description          | Part ID  | C1  |
|----------------------|----------|-----|
| IO-180-DOC120-LED-FT | 134-1781 | 103 |

### **Flood lens**

| Description     | Part ID C1      |
|-----------------|-----------------|
| IO-360-DOC120-I | FT 134-1782 103 |

#### Wallwash lens

| Description            | Part ID  | C1  |
|------------------------|----------|-----|
| IO-20-WW-DOC120-LED-FT | 134-1771 | 103 |