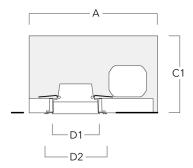

# Installation blockout, flush with shadow line

| Description | Part ID  | Α   | В   | C1  | D1  | D2  |
|-------------|----------|-----|-----|-----|-----|-----|
| BDO12-III   | 134-1749 | 383 | 272 | 192 | 155 | 198 |