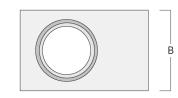

# Installation blockout, proud

| Description | Part ID  | А   | В   | C1  | D1  |
|-------------|----------|-----|-----|-----|-----|
| BDO12-I     | 134-1748 | 383 | 272 | 192 | 155 |

# Installation blockout, flush with shadow line

| Description | Part ID  | Α   | В   | C1  | D1  | D2  |
|-------------|----------|-----|-----|-----|-----|-----|
| BDO12-III   | 134-1749 | 383 | 272 | 192 | 155 | 198 |