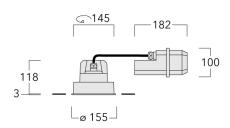

Suitable for mounting up to max. 40 mm ceiling thickness. A pre-installation blockout, proud or flush, is available and recommended for mounting in concrete ceilings. To be ordered separately.

A maximum of one internal optical accessory.

# Installation blockout, proud

| Description | Part ID  | А   | В   | C1  | D1  |
|-------------|----------|-----|-----|-----|-----|
| BDO12-I     | 134-1748 | 383 | 272 | 192 | 155 |

# Installation blockout, flush with shadow line

| Description | Part ID  | Α   | В   | C1  | D1  | D2  |
|-------------|----------|-----|-----|-----|-----|-----|
| BDO12-III   | 134-1749 | 383 | 272 | 192 | 155 | 198 |