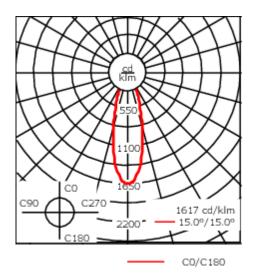

| Weight             | 2.25 kg                      |  |  |  |  |
|--------------------|------------------------------|--|--|--|--|
| Light distribution | symmetric, medium beam [M]   |  |  |  |  |
| Light source       | LED-FT-24W / 700 mA - 4000 K |  |  |  |  |
| CRI                | 80                           |  |  |  |  |
| Power supply       | EC                           |  |  |  |  |
| LEDs               | 1                            |  |  |  |  |
| Rated input power  | 27 W                         |  |  |  |  |
| Rated lumens (lm)  |                              |  |  |  |  |
| LED Lumen          | 2518.5                       |  |  |  |  |
| Total Lumen        | 2518.5                       |  |  |  |  |
| Та                 | 25                           |  |  |  |  |
| Nominal Lumen (Im) |                              |  |  |  |  |
| LED Lumen          | 4400                         |  |  |  |  |
| Total Lumen        | 4400                         |  |  |  |  |
| Тс                 | 25                           |  |  |  |  |