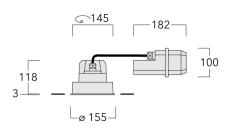

The luminaire is factory-sealed and does not need to be opened during the installation. A pre-installation blockout, proud or flush, is available and recommended for mounting in concrete ceilings. To be ordered separately.

## Installation blockout, proud

| Description | Part ID  | А   | В   | C1  | D1  |
|-------------|----------|-----|-----|-----|-----|
| BDO12-I     | 134-1748 | 383 | 272 | 192 | 155 |

## Installation blockout, flush with shadow line

| Description | Part ID  | А   | В   | C1  | D1  | D2  |
|-------------|----------|-----|-----|-----|-----|-----|
| BDO12-III   | 134-1749 | 383 | 272 | 192 | 155 | 198 |