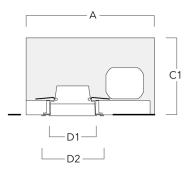

## **Mounting Accessories**

## Installation blockout, flush with shadow line

| Description | Part ID  | А   | В   | C1  | D1  | D2  |
|-------------|----------|-----|-----|-----|-----|-----|
| BDO12-III   | 134-1749 | 383 | 272 | 192 | 155 | 198 |