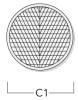

## **Optical Accessories**

## **Linear spread lens**

| Description          | Part ID  | C1  |
|----------------------|----------|-----|
| IO-180-DOC120-LED-FT | 134-1781 | 103 |

### **Flood lens**

| Description          | C1    |
|----------------------|-------|
| IO-360-DOC120-LED-FT | 2 103 |