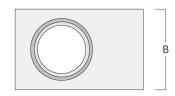

## **Mounting Accessories**

## Installation blockout, proud

| Description | Part ID  | А   | В   | C1  | D1  |
|-------------|----------|-----|-----|-----|-----|
| BDO12-I     | 134-1748 | 383 | 272 | 192 | 155 |