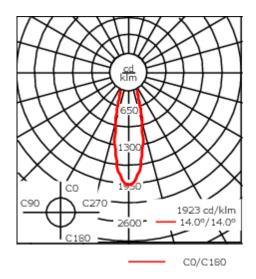

A maximum of one internal optical accessory.

| Weight             | 2.25 kg                    |
|--------------------|----------------------------|
| Light distribution | symmetric, medium beam [M] |
| Light source       | LED-FT-17W / 500mA -       |
|                    | 2700-6000 K                |
| CRI                | 80                         |
| Power supply       | EC                         |
| LEDs               | 1                          |
| Rated input power  | 20 W                       |
| Rated lumens (lm)  |                            |
| LED Lumen          | 1107.7                     |
| Total Lumen        | 1107.7                     |
| Та                 | 25                         |
| Nominal Lumen (lm) |                            |
| LED Lumen          | 1800                       |
| Total Lumen        | 1800                       |
| Tc                 | 25                         |