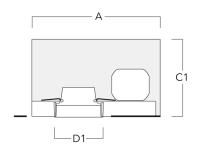

## **Mounting Accessories**

## Installation blockout, proud

| Description | Part ID  | А   | В   | C1  | D1  |
|-------------|----------|-----|-----|-----|-----|
| BDO12-I     | 134-1748 | 383 | 272 | 192 | 155 |