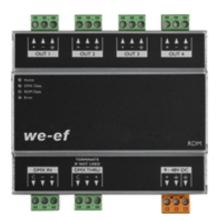

## **DMX Controller**

| Description    | Part ID  | Additional information                                                                                                                                                        |
|----------------|----------|-------------------------------------------------------------------------------------------------------------------------------------------------------------------------------|
| DMX Controller | 400-0469 | IP20. DIN Rail system. Is designed for either live or stand-alone control. It features one DMX universe, a USBconnection, 128k flash memory for storing stand-alone programs. |