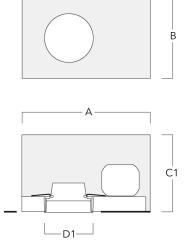

#### **Installation blockout**

| Description | Part ID  | Α    | В    | C1  | D1  |
|-------------|----------|------|------|-----|-----|
| BD012-I     | 134-1748 | 15.1 | 10.7 | 7.6 | 6.1 |

## Installation blockout, flush with shadow line

| Description | Part ID  | Α     | В    | C1   | D1  | D2  |
|-------------|----------|-------|------|------|-----|-----|
| BDO12-III   | 134-1749 | 15.08 | 9.13 | 7.55 | 6.1 | 7.8 |