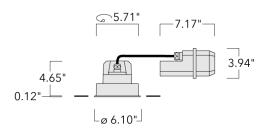

The luminaire is factory- sealed and does not need to be opened during the installation. A pre-installation blockout, proud or flush, is available and recommended for mounting in concrete ceilings. To be ordered separately.

A maximum of one internal optical accessory.

| Weight                | 4.96 lb                             |
|-----------------------|-------------------------------------|
| Light distribution    | symmetric, narrow beam [E]          |
| Light source          | LED-FT-17W / 500mA -<br>2700-6000 K |
| CRI                   | 80                                  |
| Power supply          | electronic gear                     |
| LEDs                  | 1                                   |
| Rated input power     | 20 W                                |
| Delivered lumens (lm) |                                     |
| LED Lumen             | 481.8                               |
| Total Lumen           | 481.8                               |
| Та                    | 25                                  |
| Nominal Lumen (lm)    |                                     |
| LED Lumen             | 1800                                |
| Total Lumen           | 1800                                |
| Тс                    | 25                                  |