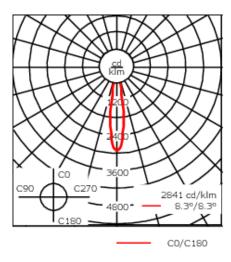

A maximum of one internal optical accessory.

| Weight                | 4.96 lb                             |
|-----------------------|-------------------------------------|
| Light distribution    | symmetric, narrow beam [E]          |
| Light source          | LED-FT-17W / 500mA -<br>2700-6000 K |
| CRI                   | 80                                  |
| Power supply          | electronic gear                     |
| LEDs                  | 1                                   |
| Rated input power     | 20 W                                |
| Delivered lumens (lm) |                                     |
| LED Lumen             | 481.8                               |
| Total Lumen           | 481.8                               |
| Та                    | 25                                  |
| Nominal Lumen (lm)    |                                     |
| LED Lumen             | 1800                                |
| Total Lumen           | 1800                                |
| Тс                    | 25                                  |