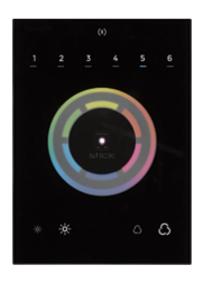

## **DMX Controller (smart)**

| Description            | Part ID  | Additional information                                                                              |
|------------------------|----------|-----------------------------------------------------------------------------------------------------|
| DMX Controller (smart) | 400-0470 | IP20. The Touch Panel is an untutive abd easy-to use keypad or one DMX universe. It can store up to |
|                        |          | 36 scences; alternatively, via                                                                      |