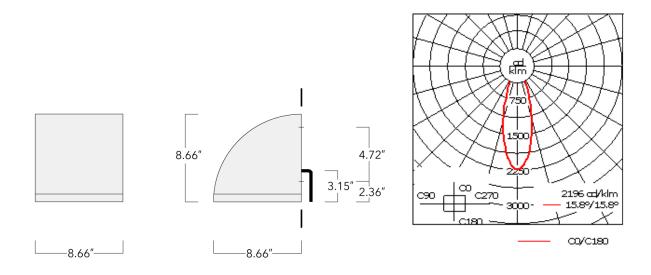

| Weight                | 14.60 lb                     |  |
|-----------------------|------------------------------|--|
| Light distribution    | symmetric, medium beam [M]   |  |
| Light source          | LED-12/12W / 350 mA - 2700 K |  |
| CRI                   | 80                           |  |
| Power supply          | electronic gear              |  |
| LEDs                  | 12                           |  |
| Rated input power     | 13.9 W                       |  |
| Nominal Lumen (Im)    |                              |  |
| LED Lumen             | 145                          |  |
| Total Lumen           | 1740                         |  |
| Тј                    | 85                           |  |
| Delivered lumens (lm) |                              |  |
| LED Lumen             | 124.9                        |  |
| Total Lumen           | 1499.3                       |  |
| Та                    | 25                           |  |