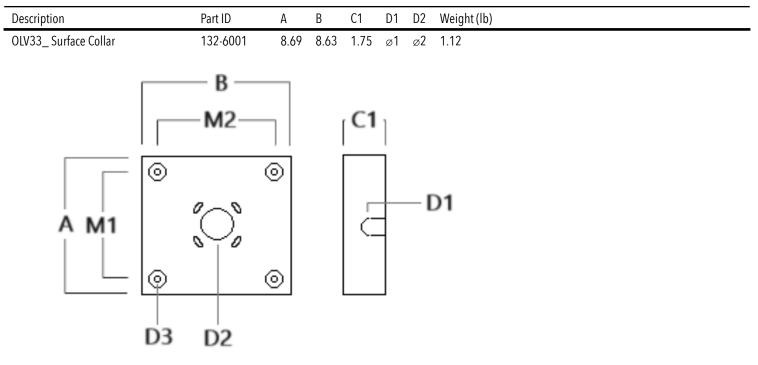

ges and errors. - Generated on 08/16/2025

# 132-0633

# OLV330 LED



# Additional information

| Lifetime   | Ta=25°/40° L90B10 > 90000h                                                            |
|------------|---------------------------------------------------------------------------------------|
| BUG Rating | Please see individual Spec Sheets for classification of Backlight, Uplight and Glare. |
| Listings   | ETL listed. Suitable for wet locations.                                               |

WE-EF LIGHTING USA, LLC 410-D Keystone Drive, 15086 Warrendale, PA 15086 - Phone: +1 724 742 0030 customersupport.usa@we-ef.com - https://we-ef.com/us Subject to technical changes and errors. - Generated on 08/16/2025

# 132-0633

OLV330 LED

# **Mounting Accessories**

## Surface Collar



# we-ef

# **Electrical Accessories**

### **Emergency Lighting Package**

| Description                             | Part ID  | Additional information                                                                                  |
|-----------------------------------------|----------|---------------------------------------------------------------------------------------------------------|
| OLV33_LED Emergency Lighting<br>Package | 132-6900 | Emergency battery backup operating for a minimum of 90 minutes, at full power, when main power is lost. |