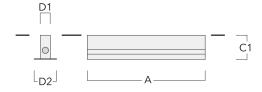

# Installation blockout, Type I

| Description                  | Part ID  | Α   | C1  | D1 | D2  | Weight (kg) |
|------------------------------|----------|-----|-----|----|-----|-------------|
| BEV130-I-1/927 (1 luminaire) | 186-0310 | 975 | 160 | 55 | 120 | 4.70        |

| BFV130-I-2/927 (2 luminaires) | 186-0311 | 1904 | 160 | 55 | 120 | 9 |
|-------------------------------|----------|------|-----|----|-----|---|

## **ETV139 LED**

| Description                   | Part ID  | А    | C1  | D1 | D2  | Weight (kg) |
|-------------------------------|----------|------|-----|----|-----|-------------|
| BEV130-I-3/927 (3 luminaires) | 186-0312 | 2833 | 160 | 55 | 120 | 13.20       |

| RFV130-I-4/927 (4 luminaires) | 186-0313 | 2762 | 160 | 55 | 120 | 17 50 |
|-------------------------------|----------|------|-----|----|-----|-------|