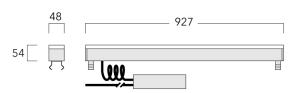

# 186-0359 ETV139 LED

#### **Description**

IP67, Class I. IK08. Marine-grade all aluminium construction. Anodized aluminium extrusion. PCS hardware. Silicone rubber gasket. Safety glass lens. Luminaire can be driven over at low speed, without accelerating or turning, by vehicles with air-filled tyres, at a weight up to 5 tonnes per wheel. Max. static load, 3 tonnes (according to DIN EN 60598-2-13). Factory-sealed termination chamber complete with cable gland and 0.5 m of flexible cable, including sealable junction box SJB. Linear PMMA LED lens. Factory installed LED circuit board. LED board can be easily removed for upgrading. Luminaire is factory sealed and does not need to be opened during installation. Integral electronic converter with DALI interface in thermally-separated compartment.

## 186-0359

## **ETV139 LED**