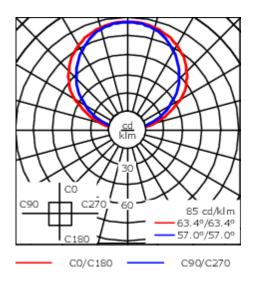

| Weight             | 5.90 kg                |
|--------------------|------------------------|
| Light distribution | diffused distribution  |
| Light source       | LED-48/4,5W/W - 3000 K |
| CRI                | 80                     |
| Power supply       | EC                     |
| LEDs               | 48                     |
| Rated input power  | 7 W                    |
| Nominal Lumen (lm) |                        |
| LED Lumen          | 15                     |
| Total Lumen        | 720                    |
| Tj                 | 25                     |
| Rated lumens (lm)  |                        |
| LED Lumen          | 4.1                    |
| Total Lumen        | 197.7                  |
| Та                 | 25                     |