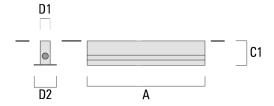

| RFV130-I-4/927 (4 luminaires) | 186-0313 | 2762 | 160 | 55 | 120 | 17 50 |
|-------------------------------|----------|------|-----|----|-----|-------|