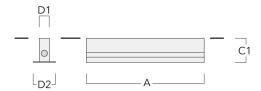

## **ETV139 LED**

| Description                   | Part ID  | А    | C1  | D1 | D2  | Weight (kg) |
|-------------------------------|----------|------|-----|----|-----|-------------|
| BEV130-I-3/927 (3 luminaires) | 186-0312 | 2833 | 160 | 55 | 120 | 13.20       |