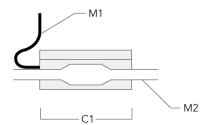

# **Sealable junction box**

| Description                  | Part ID  | C1  | M1   | M2        |
|------------------------------|----------|-----|------|-----------|
| Sealable junction box SJB130 | 185-1624 | 146 | Ø 10 | Ø 12 - 19 |