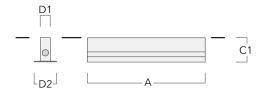

# Installation blockout, Type I

| Description                  | Part ID  | Α   | C1  | D1 | D2  | Weight (kg) |
|------------------------------|----------|-----|-----|----|-----|-------------|
| BEV130-I-1/927 (1 luminaire) | 186-0310 | 975 | 160 | 55 | 120 | 4.70        |

| BFV130-I-2/927 (2 luminaires) | 186-0311 | 1904 | 160 | 55 | 120 | 9 |
|-------------------------------|----------|------|-----|----|-----|---|