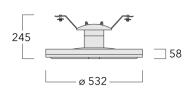

Includes cable connector, for cable 9-14 mm. +/- 14° adjustable to compensate for sloping catenary systems.

| Weight             | 10.90 kg                     |
|--------------------|------------------------------|
| Light distribution | rectangular [R]              |
| Light source       | LED-24/48W / 700 mA - 2700 K |
| CRI                | 80                           |
| Power supply       | EC                           |
| LEDs               | 24                           |
| Rated input power  | 54 W                         |
| Nominal Lumen (lm) |                              |
| LED Lumen          | 270                          |
| Total Lumen        | 6480                         |
| Tj                 | 85                           |
| Rated lumens (lm)  |                              |
| LED Lumen          | 240                          |
| Total Lumen        | 5759.9                       |
| Та                 | 25                           |