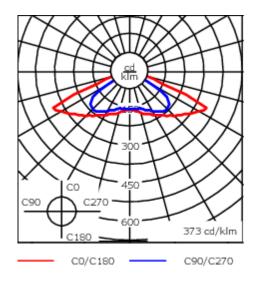

Includes cable connector, for cable 9-14 mm. +/- 14° adjustable to compensate for sloping catenary systems.

| Weight             | 10.90 kg                     |
|--------------------|------------------------------|
| Light distribution | rectangular [R]              |
| Light source       | LED-24/48W / 700 mA - 2700 K |
| CRI                | 80                           |
| Power supply       | EC                           |
| LEDs               | 24                           |
| Rated input power  | 54 W                         |
| Nominal Lumen (lm) |                              |
| LED Lumen          | 270                          |
| Total Lumen        | 6480                         |
| Tj                 | 85                           |
| Rated lumens (lm)  |                              |
| LED Lumen          | 240                          |
| Total Lumen        | 5759.9                       |
| Та                 | 25                           |