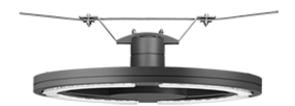

## **Description**

IP66, Class I. Class II on request. IK08. Marine-grade, diecast aluminium alloy. 5CE superior corrosion protection including PCS hardware. Silicone CCG® Controlled Compression Gasket. RFC® Reflection Free Contour main lens. Integral EC electronic converter in thermally separated compartment. CAD-optimised optics for superior illumination and glare control. OLC® One LED Concept. Factory installed LED circuit board. The luminaire is factory-sealed and does not need to be opened during installation. Optional 2200 K version available. To be specified at time of ordering.

Includes cable connector, for cable 9-14 mm. +/- 14° adjustable to compensate for sloping catenary systems.

| Weight             | 13.30 kg                                |
|--------------------|-----------------------------------------|
| Light distribution | controlled symmetric distribution [C50] |
| Light source       | LED-36/36W / 350 mA - 2700 K            |
| CRI                | 80                                      |
| Power supply       | EC                                      |
| LEDs               | 36                                      |
| Rated input power  | 39 W                                    |
| Nominal Lumen (lm) |                                         |
| LED Lumen          | 145                                     |
| Total Lumen        | 5220                                    |
| Tj                 | 85                                      |
| Rated lumens (lm)  |                                         |
| LED Lumen          | 136.9                                   |
| Total Lumen        | 4929                                    |
| Та                 | 25                                      |