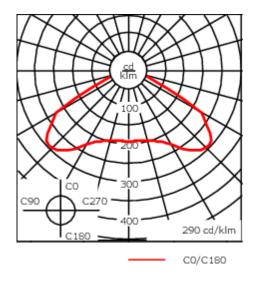

Includes cable connector, for cable 9-14 mm. +/- 14° adjustable to compensate for sloping catenary systems.

| Weight             | 13.30 kg                                |
|--------------------|-----------------------------------------|
| Light distribution | controlled symmetric distribution [C50] |
| Light source       | LED-36/36W / 350 mA - 2700 K            |
| CRI                | 80                                      |
| Power supply       | EC                                      |
| LEDs               | 36                                      |
| Rated input power  | 39 W                                    |
| Nominal Lumen (lm) |                                         |
| LED Lumen          | 145                                     |
| Total Lumen        | 5220                                    |
| Tj                 | 85                                      |
| Rated lumens (lm)  |                                         |
| LED Lumen          | 136.9                                   |
| Total Lumen        | 4929                                    |
| Та                 | 25                                      |