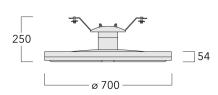

Includes cable connector, for cable 9-14 mm. +/- 14° adjustable to compensate for sloping catenary systems.

| Weight             | 13.30 kg                                |
|--------------------|-----------------------------------------|
| Light distribution | controlled symmetric distribution [C50] |
| Light source       | LED-36/36W / 350 mA - 2700 K            |
| CRI                | 80                                      |
| Power supply       | EC                                      |
| LEDs               | 36                                      |
| Rated input power  | 39 W                                    |
| Nominal Lumen (lm) |                                         |
| LED Lumen          | 145                                     |
| Total Lumen        | 5220                                    |
| Tj                 | 85                                      |
| Rated lumens (lm)  |                                         |
| LED Lumen          | 136.9                                   |
| Total Lumen        | 4929                                    |
| Та                 | 25                                      |